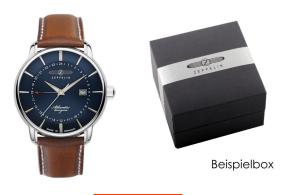

## Zeppelin men's watch 8442-3 Specifications

**BUY NOW** 

This document contains all the specifications for the Zeppelin Atlantic 8442-3 men's watch. We at the DIALANDO® watch store offer a large selection of authentic watches from the best watch brands in the world.

| MATERIAL & COLOUR  |                                  |
|--------------------|----------------------------------|
| Strap Material     | Real leather                     |
| Strap Colour       | Brown                            |
| Case Material      | Stainless steel                  |
| Case Colour        | Silver                           |
| Case Surface       | Polished / Matted                |
| Colour of the dial | Blue                             |
| Glass              | Mineral glass                    |
| DETAILS            |                                  |
| Bezel              | Fixed                            |
| Case Bottom        | Stainless steel bottom (screwed) |
| Clasp              | Pin buckle                       |