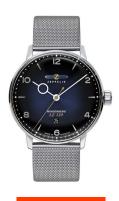

## Zeppelin men's watch 8046M-3 Specifications

**BUY NOW** 

This document contains all the specifications for the Zeppelin LZ129 Hindenburg Quarz 8046M-3 men's watch. We at the DIALANDO® watch store offer a large selection of authentic watches from the best watch brands in the world. https://www.dialando.ee/

| MATERIAL & COLOUR  |                                  |
|--------------------|----------------------------------|
| Strap Material     | Stainless steel                  |
| Strap Colour       | Silver                           |
| Case Material      | Stainless steel                  |
| Case Colour        | Silver                           |
| Case Surface       | Polished                         |
| Colour of the dial | Blue                             |
| Glass              | Mineral glass                    |
| DETAILS            |                                  |
| Bezel              | Fixed                            |
| Case Bottom        | Stainless steel bottom (pressed) |