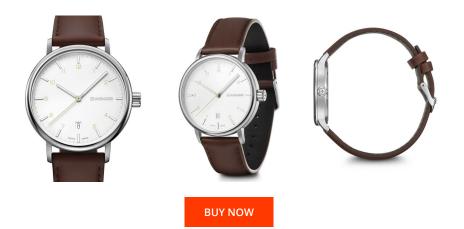

| MATERIAL & COLOUR  |                                     |
|--------------------|-------------------------------------|
| Strap Material     | Real leather                        |
| Strap Colour       | Brown                               |
| Case Material      | Stainless steel                     |
| Case Colour        | Silver                              |
| Case Surface       | Polished / Matted                   |
| Colour of the dial | White                               |
| Glass              | Mineral glass with sapphire coating |
| DETAILS            |                                     |
| Bezel              | Fixed                               |
| Case Bottom        | Stainless steel bottom (screwed)    |
| Clasp              | Pin buckle                          |
| Lighting           | Luminous hands / Luminous indexes   |
| Water resistant    | 10 ATM                              |

| PRODUCT EXECUTION |                               |
|-------------------|-------------------------------|
| Display Type      | Analogue                      |
| Movement type     | Quartz (Battery)              |
| Movement Name     | Swiss Made                    |
| Functions         | Hour / Second / Minute / Date |