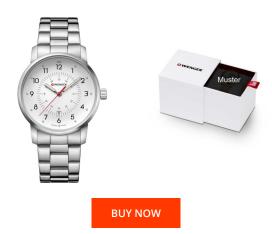

## Wenger men's watch 01.1641.114 Specifications

This document contains all the specifications for the Wenger Avenue 01.1641.114 men's watch. We at the DIALANDO® watch store offer a large selection of authentic watches from the best watch brands in the world.

| MEASURES            |    |  |  |
|---------------------|----|--|--|
| Case width [mm]     | 42 |  |  |
| Case thickness [mm] | 10 |  |  |

| MATERIAL & COLOUR  |                                                     |
|--------------------|-----------------------------------------------------|
| Strap Material     | Stainless steel                                     |
| Strap Colour       | Silver                                              |
| Case Material      | Stainless steel                                     |
| Case Colour        | Silver                                              |
| Case Surface       | Matted                                              |
| Colour of the dial | White                                               |
| Glass              | Mineral glass with sapphire coating / Mineral glass |
|                    |                                                     |