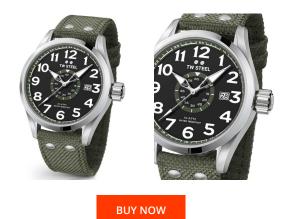

MATERIAL & COLOUR

| PRODUCT INFORMATION |               |
|---------------------|---------------|
| EAN                 | 8718836366406 |
| Gender              | Men           |
| Brand               | TW Steel      |
| Collection          | Volante 45 mm |
| Warranty [years]    | 2             |

Analogue Quartz (Battery)

| Strap Material     | Textile                          |
|--------------------|----------------------------------|
| Strap Colour       | Green                            |
| Case Material      | Stainless steel                  |
| Case Colour        | Silver                           |
| Case Surface       | Polished / Matted                |
| Colour of the dial | Black                            |
| Glass              | Mineral glass                    |
|                    |                                  |
| DETAILS            |                                  |
| Bezel              | Fixed                            |
| Case Bottom        | Stainless steel bottom (screwed) |
| Crown              | Screwed                          |
| Clasp              | Pin buckle                       |
| Lighting           | Luminous hands                   |
| Water resistant    | 10 ATM                           |

|   |    | ~ 1 |    |    |
|---|----|-----|----|----|
| M | ΕA | sι  | JK | ES |

PRODUCT EXECUTION

Display Type

Movement type Functions

| MEASONES                         |     |
|----------------------------------|-----|
| Case width [mm]                  | 45  |
| Case thickness [mm]              | 15  |
| Lug width [mm]                   | 22  |
| Max. wrist<br>circumference [mm] | 220 |