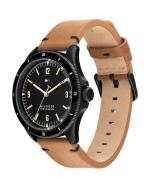

## Tommy Hilfiger men's watch 1791906 Specifications

**BUY NOW** 

This document contains all the specifications for the Tommy Hilfiger Casual 1791906 men's watch. We at the DIALANDO® watch store offer a large selection of authentic watches from the best watch brands in the world.

| MATERIAL & COLOUR    |               |
|----------------------|---------------|
| Strap Material       | Real leather  |
| Strap Colour         | Brown         |
| Colour of the dial   | Black         |
| Glass                | Mineral glass |
|                      |               |
| DETAILS              |               |
| <b>DETAILS</b> Clasp | Buckle        |