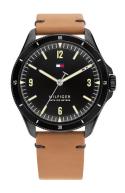

## Tommy Hilfiger men's watch 1791906 Specifications

**BUY NOW** 

This document contains all the specifications for the Tommy Hilfiger Casual 1791906 men's watch. We at the DIALANDO® watch store offer a large selection of authentic watches from the best watch brands in the world.

| MATERIAL & COLOUR    |               |
|----------------------|---------------|
| Strap Material       | Real leather  |
| Strap Colour         | Brown         |
| Colour of the dial   | Black         |
| Glass                | Mineral glass |
|                      |               |
| DETAILS              |               |
| <b>DETAILS</b> Clasp | Buckle        |