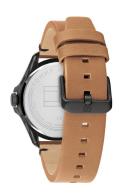

## Tommy Hilfiger men's watch 1791906 Specifications

**BUY NOW** 

This document contains all the specifications for the Tommy Hilfiger Casual 1791906 men's watch. We at the DIALANDO® watch store offer a large selection of authentic watches from the best watch brands in the world.

| MATERIAL & COLOUR    |               |
|----------------------|---------------|
| Strap Material       | Real leather  |
| Strap Colour         | Brown         |
| Colour of the dial   | Black         |
| Glass                | Mineral glass |
|                      |               |
| DETAILS              |               |
| <b>DETAILS</b> Clasp | Buckle        |