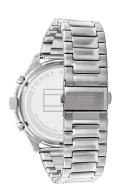

> MATERIAL & COLOUR Strap Material

Strap Colour

Case Material

Case Colour

Case Surface

Colour of the dial

| PRODUCT INFORMATION | N             |
|---------------------|---------------|
| EAN                 | 7613272426213 |
| Gender              | Men           |
| Warranty [years]    | 2             |

| Glass           | Mineral glass / Hardened glass   |
|-----------------|----------------------------------|
| DETAILS         |                                  |
| Bezel           | Fixed                            |
| Case Bottom     | Stainless steel bottom / Screwed |
| Clasp           | Folding clasp                    |
| Water resistant | 5 ATM                            |

Stainless steel

Stainless steel

Matted / Polished

Silver

Silver

Black

| MEASURES            |    |  |
|---------------------|----|--|
| Case width [mm]     | 45 |  |
| Case thickness [mm] | 11 |  |

PRODUCT EXECUTION