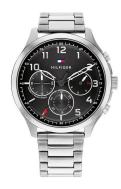

> MATERIAL & COLOUR Strap Material

Strap Colour

Case Material

Case Colour

Case Surface

Colour of the dial

| PRODUCT INFORMATION | N             |
|---------------------|---------------|
| EAN                 | 7613272426213 |
| Gender              | Men           |
| Warranty [years]    | 2             |

Stainless steel

Stainless steel

Matted / Polished

Silver

Silver

Black

| MEASURES            |    |  |
|---------------------|----|--|
| Case width [mm]     | 45 |  |
| Case thickness [mm] | 11 |  |

PRODUCT EXECUTION