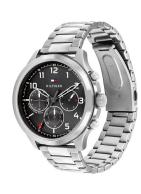

> MATERIAL & COLOUR Strap Material

Strap Colour

Case Material

Case Colour

Case Surface

Colour of the dial

| PRODUCT INFORMATION | N             |
|---------------------|---------------|
| EAN                 | 7613272426213 |
| Gender              | Men           |
| Warranty [years]    | 2             |

Stainless steel

Stainless steel

Matted / Polished

Silver

Silver

Black

| MEASURES            |    |  |
|---------------------|----|--|
| Case width [mm]     | 45 |  |
| Case thickness [mm] | 11 |  |

PRODUCT EXECUTION