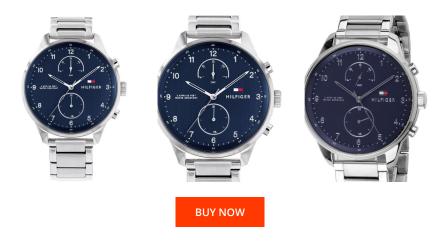

## Tommy Hilfiger men's watch 1791575 Specifications

This document contains all the specifications for the Tommy Hilfiger 1791575 men's watch. We at the DIALANDO® watch store offer a large selection of authentic watches from the best watch brands in the world.

| MATERIAL & COLOUR  |                   |
|--------------------|-------------------|
| Strap Material     | Stainless steel   |
| Strap Colour       | Silver            |
| Case Material      | Stainless steel   |
| Case Colour        | Silver            |
| Case Surface       | Polished / Matted |
| Colour of the dial | Blue              |
| Glass              | Mineral glass     |
|                    |                   |
| DETAILS            |                   |
| Bezel              | Fixed             |

| DETAILS         |                                  |
|-----------------|----------------------------------|
| Bezel           | Fixed                            |
| Case Bottom     | Stainless steel bottom (screwed) |
| Clasp           | Folding clasp                    |
| Water resistant | 5 ATM                            |