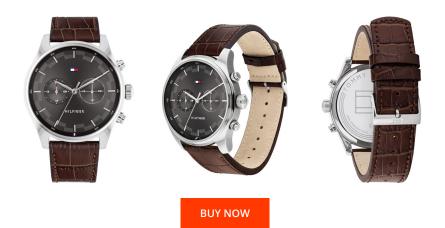

| PRODUCT INFORMATION |               |
|---------------------|---------------|
| EAN                 | 7613272414678 |
| Gender              | Men           |
| Warranty [years]    | 2             |

| MATERIAL & COLOUR  |                                    |  |
|--------------------|------------------------------------|--|
| Strap Material     | Calf leather                       |  |
| Strap Colour       | Brown                              |  |
| Case Material      | Stainless steel                    |  |
| Case Colour        | Silver                             |  |
| Case Surface       | Polished / Matted                  |  |
| Colour of the dial | Grey                               |  |
| Glass              | Mineral glass / Hardened glass     |  |
| DETAILS            |                                    |  |
| Bezel              | Fixed                              |  |
| Case Bottom        | m Stainless steel bottom / Pressed |  |
|                    | Buckle                             |  |
| Clasp              | Buckle                             |  |

## Movement type Quartz (Battery) Functions Minute / Hour / Second time zone / 24-Hour / Second

Analogue

| MEASURES            |    |
|---------------------|----|
| Case width [mm]     | 44 |
| Case thickness [mm] | 11 |