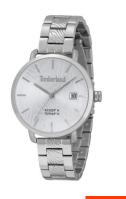

## Timberland men's watch TDWLH2101701 Specifications

Beispielbox

**BUY NOW** 

This document contains all the specifications for the Timberland TDWLH2101701 men's watch. We at the DIALANDO® watch store offer a large selection of authentic watches from the best watch brands in the world.

| MATERIAL & COLOUR  |                 |
|--------------------|-----------------|
| Strap Material     | Stainless steel |
| Strap Colour       | Silver          |
| Colour of the dial | Silver          |
| Glass              | Mineral glass   |
| DETAILS            |                 |
| Clasp              | Folding clasp   |
| Water resistant    | 5 ATM           |