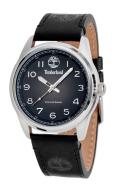

## Timberland men's watch TDWGA2152101 Specifications

**BUY NOW** 

This document contains all the specifications for the Timberland TDWGA2152101 men's watch. We at the DIALANDO® watch store offer a large selection of authentic watches from the best watch brands in the world.

| MATERIAL & COLOUR  |               |
|--------------------|---------------|
| Strap Material     | Real leather  |
| Strap Colour       | Black         |
| Colour of the dial | Black         |
| Glass              | Mineral glass |
| DETAILS            |               |
|                    |               |
| Clasp              | Buckle        |