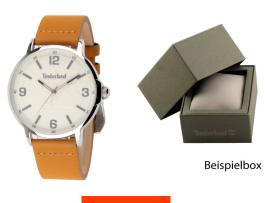

## Timberland men's watch TBL16011JYS.63 Specifications

**BUY NOW** 

This document contains all the specifications for the Timberland Glencove TBL16011JYS.63 men's watch. We at the DIALANDO® watch store offer a large selection of authentic watches from the best watch brands in the world.

| MATERIAL & COLOUR  |                   |
|--------------------|-------------------|
| Strap Material     | Real leather      |
| Strap Colour       | Brown             |
| Case Material      | Stainless steel   |
| Case Colour        | Silver            |
| Case Surface       | Polished / Matted |
| Colour of the dial | Cream             |
| Glass              | Mineral glass     |
|                    |                   |
| DETAILS            |                   |
| B 1                | F: 1              |

| DETAILS         |                                  |
|-----------------|----------------------------------|
| Bezel           | Fixed                            |
| Case Bottom     | Stainless steel bottom (pressed) |
| Clasp           | Pin buckle                       |
| Water resistant | 3 ATM                            |