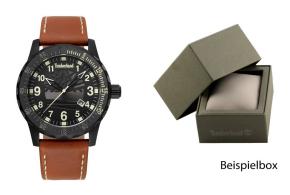

## Timberland men's watch TBL15473JLB.02 Specifications

**BUY NOW** 

This document contains all the specifications for the Timberland Clarksburg TBL15473JLB.02 men's watch. We at the DIALANDO® watch store offer a large selection of authentic watches from the best watch brands in the world.

| MATERIAL & COLOUR  |                 |
|--------------------|-----------------|
| Strap Material     | Real leather    |
| Strap Colour       | Brown           |
| Case Material      | Stainless steel |
| Case Colour        | Black           |
| Case Surface       | Matted          |
| Colour of the dial | Black           |
| Glass              | Mineral glass   |
|                    |                 |
| DETAILS            |                 |