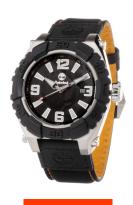

## Timberland men's watch 13321JSTB07BB Specifications

**BUY NOW** 

This document contains all the specifications for the Timberland 13321JSTB07BB men's watch. We at the DIALANDO® watch store offer a large selection of authentic watches from the best watch brands in the world.

| MATERIAL & COLOUR  |               |
|--------------------|---------------|
| Strap Material     | Real leather  |
| Strap Colour       | Black         |
| Colour of the dial | Black         |
| Glass              | Mineral glass |
|                    |               |
|                    |               |
| DETAILS            |               |