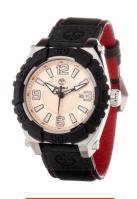

## Timberland men's watch 13321JSTB07AN Specifications

**BUY NOW** 

This document contains all the specifications for the Timberland 13321JSTB07AN men's watch. We at the DIALANDO® watch store offer a large selection of authentic watches from the best watch brands in the world.

| MATERIAL & COLOUR  |               |
|--------------------|---------------|
| Strap Material     | Real leather  |
| Strap Colour       | Black         |
| Colour of the dial | Gold          |
| Glass              | Mineral glass |
| DETAILS            |               |
| Clasp              | Buckle        |
| Water resistant    | 10 ATM        |