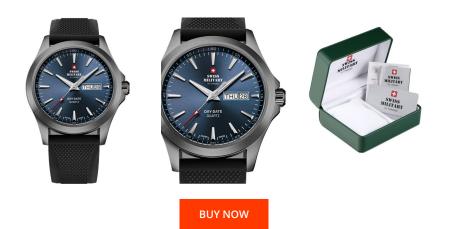

MATERIAL & COLOUR

| PRODUCT INFORMATION |                          |  |
|---------------------|--------------------------|--|
| EAN                 | 7630019133227            |  |
| Gender              | Men                      |  |
| Brand               | Swiss Military by Chrono |  |
| Collection          | Herren                   |  |
| Warranty [years]    | 5                        |  |

| Strap Material     | Silicone                            |
|--------------------|-------------------------------------|
| Strap Colour       | Black                               |
| Case Material      | Stainless steel                     |
| Case Colour        | Grey                                |
| Case Surface       | Polished / Matted                   |
| Colour of the dial | Blue                                |
| Glass              | Mineral glass with sapphire coating |
| DETAILS            |                                     |
| Bezel              | Fixed                               |
| Case Bottom        | Stainless steel bottom (pressed)    |
| Clasp              | Pin buckle                          |
| Water resistant    | 5 ATM                               |

| PRODUCT EXECUTION |                                                 |
|-------------------|-------------------------------------------------|
| Display Type      | Analogue                                        |
| Movement type     | Quartz (Battery)                                |
| Movement Name     | Ronda / 517                                     |
| Functions         | Minute / Date / Day of the week / Hour / Second |
| MEASURES          |                                                 |