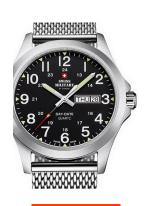

| PRODUCT EXECUTION |                                                 |
|-------------------|-------------------------------------------------|
| Display Type      | Analogue                                        |
| Movement type     | Quartz (Battery)                                |
| Movement Name     | G10.212 / ETA                                   |
| Functions         | Date / Day of the week / Hour / Second / Minute |

| MEASURES                      |     |
|-------------------------------|-----|
| Case width [mm]               | 42  |
| Case thickness [mm]           | 9   |
| Lug width [mm]                | 21  |
| Max. wrist circumference [mm] | 220 |

| MATERIAL & COLOUR  |                   |
|--------------------|-------------------|
| Strap Material     | Stainless steel   |
| Strap Colour       | Silver            |
| Case Material      | Stainless steel   |
| Case Colour        | Silver            |
| Case Surface       | Matted / Polished |
| Colour of the dial | Black             |
| Glass              | Sapphire glass    |
|                    |                   |
| DETAILS            |                   |
| Bezel              | Fixed             |

| DETAILS         |                                   |
|-----------------|-----------------------------------|
| Bezel           | Fixed                             |
| Case Bottom     | Stainless steel bottom (pressed)  |
| Clasp           | Pin buckle                        |
| Lighting        | Luminous hands / Luminous indexes |
| Water resistant | 5 ATM                             |