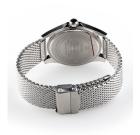

| MATERIAL & COLOUR  |                   |
|--------------------|-------------------|
| Strap Material     | Stainless steel   |
| Strap Colour       | Silver            |
| Case Material      | Stainless steel   |
| Case Colour        | Silver            |
| Case Surface       | Matted / Polished |
| Colour of the dial | Black             |
| Glass              | Sapphire glass    |
|                    |                   |
| DETAILS            |                   |
| Bezel              | Fixed             |

| DETAILS         |                                   |
|-----------------|-----------------------------------|
| Bezel           | Fixed                             |
| Case Bottom     | Stainless steel bottom (pressed)  |
| Clasp           | Pin buckle                        |
| Lighting        | Luminous hands / Luminous indexes |
| Water resistant | 5 ATM                             |