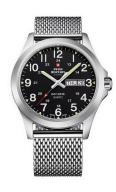

| PRODUCT EXECUTION |                                                 |
|-------------------|-------------------------------------------------|
| Display Type      | Analogue                                        |
| Movement type     | Quartz (Battery)                                |
| Movement Name     | G10.212 / ETA                                   |
| Functions         | Date / Day of the week / Hour / Second / Minute |

| MEASURES                      |     |
|-------------------------------|-----|
| Case width [mm]               | 42  |
| Case thickness [mm]           | 9   |
| Lug width [mm]                | 21  |
| Max. wrist circumference [mm] | 220 |

| MATERIAL & COLOUR  |                   |
|--------------------|-------------------|
| Strap Material     | Stainless steel   |
| Strap Colour       | Silver            |
| Case Material      | Stainless steel   |
| Case Colour        | Silver            |
| Case Surface       | Matted / Polished |
| Colour of the dial | Black             |
| Glass              | Sapphire glass    |
|                    |                   |
| DETAILS            |                   |
| Bezel              | Fixed             |

| DETAILS         |                                   |
|-----------------|-----------------------------------|
| Bezel           | Fixed                             |
| Case Bottom     | Stainless steel bottom (pressed)  |
| Clasp           | Pin buckle                        |
| Lighting        | Luminous hands / Luminous indexes |
| Water resistant | 5 ATM                             |