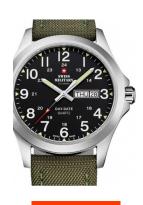

## Swiss Military by Chrono men's watch SMP36040.05 Specifications

**BUY NOW** 

This document contains all the specifications for the Swiss Military by Chrono SMP36040.05 men's watch. We at the DIALANDO® watch store offer a large selection of authentic watches from the best watch brands in the world.

| MATERIAL & COLOUR  |                      |
|--------------------|----------------------|
| Strap Material     | Real leather / Nylon |
| Strap Colour       | Green                |
| Case Material      | Stainless steel      |
| Case Colour        | Silver               |
| Case Surface       | Matted / Polished    |
| Colour of the dial | Black                |
| Glass              | Sapphire glass       |
|                    |                      |
| DETAILS            |                      |
| Dozel              | Fived                |

| DETAILS         |                                   |
|-----------------|-----------------------------------|
| Bezel           | Fixed                             |
| Case Bottom     | Stainless steel bottom (pressed)  |
| Clasp           | Pin buckle                        |
| Lighting        | Luminous hands / Luminous indexes |
| Water resistant | 5 ATM                             |