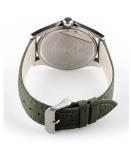

| MATERIAL & COLOUR  |                      |
|--------------------|----------------------|
| Strap Material     | Real leather / Nylon |
| Strap Colour       | Green                |
| Case Material      | Stainless steel      |
| Case Colour        | Silver               |
| Case Surface       | Matted / Polished    |
| Colour of the dial | Black                |
| Glass              | Sapphire glass       |
|                    |                      |
| DETAILS            |                      |
| Dozel              | Fived                |

| DETAILS         |                                   |
|-----------------|-----------------------------------|
| Bezel           | Fixed                             |
| Case Bottom     | Stainless steel bottom (pressed)  |
| Clasp           | Pin buckle                        |
| Lighting        | Luminous hands / Luminous indexes |
| Water resistant | 5 ATM                             |