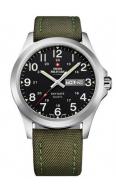

## Swiss Military by Chrono men's watch SMP36040.05 Specifications

**BUY NOW** 

This document contains all the specifications for the Swiss Military by Chrono SMP36040.05 men's watch. We at the DIALANDO® watch store offer a large selection of authentic watches from the best watch brands in the world.

| MATERIAL & COLOUR  |                      |
|--------------------|----------------------|
| Strap Material     | Real leather / Nylon |
| Strap Colour       | Green                |
| Case Material      | Stainless steel      |
| Case Colour        | Silver               |
| Case Surface       | Matted / Polished    |
| Colour of the dial | Black                |
| Glass              | Sapphire glass       |
|                    |                      |
| DETAILS            |                      |
| Dozel              | Fived                |

| DETAILS         |                                   |
|-----------------|-----------------------------------|
| Bezel           | Fixed                             |
| Case Bottom     | Stainless steel bottom (pressed)  |
| Clasp           | Pin buckle                        |
| Lighting        | Luminous hands / Luminous indexes |
| Water resistant | 5 ATM                             |