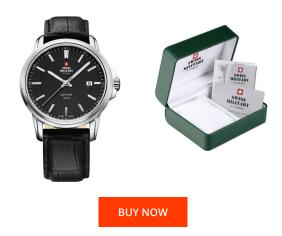

## Swiss Military by Chrono men's watch SM34039.06 Specifications

This document contains all the specifications for the Swiss Military by Chrono SM34039.06 men's watch. We at the DIALANDO<sup>®</sup> watch store offer a large selection of authentic watches from the best watch brands in the world. https://www.dialando.ee/

| PRODUCT INFORMATION |                          |  |
|---------------------|--------------------------|--|
| EAN                 | 7630019115988            |  |
| Gender              | Men                      |  |
| Brand               | Swiss Military by Chrono |  |
| Collection          | Herren                   |  |
| Warranty [years]    | 5                        |  |

| MATERIAL & COLOUR    |                                           |
|----------------------|-------------------------------------------|
| Strap Material       | Real leather                              |
| Strap Colour         | Black                                     |
| Case Material        | Stainless steel                           |
| Case Colour          | Silver                                    |
| Case Surface         | Polished / Matted                         |
| Colour of the dial   | Black                                     |
| Glass                | Sapphire glass                            |
|                      |                                           |
| DETAILS              |                                           |
| DETAILS<br>Bezel     | Fixed                                     |
|                      | Fixed<br>Stainless steel bottom (screwed) |
| Bezel                |                                           |
| Bezel<br>Case Bottom | Stainless steel bottom (screwed)          |