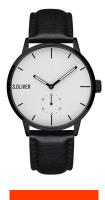

## sOliver men's watch SO-4180-LQ Specifications

**BUY NOW** 

This document contains all the specifications for the sOliver SO-4180-LQ men's watch. We at the DIALANDO<sup>®</sup> watch store offer a large selection of authentic watches from the best watch brands in the world.

https://www.dialando.ee/

| PRODUCT INFORMATION |                        |
|---------------------|------------------------|
| EAN                 | 4035608042134          |
| Gender              | Men                    |
| Brand               | SOliver                |
| Warranty [years]    | 2                      |
| PRODUCT EXECUTION   |                        |
| Display Type        | Analogue               |
| Movement type       | Quartz (Battery)       |
| Functions           | Hour / Minute / Second |
| MEASURES            |                        |
|                     |                        |

| MATERIAL & COLOUR  |                 |
|--------------------|-----------------|
| Strap Material     | Real leather    |
| Strap Colour       | Black           |
| Case Material      | Stainless steel |
| Colour of the dial | Silver          |
| Glass              | Mineral glass   |
| DETAILS            |                 |
| Clasp              | Pin buckle      |
| Water resistant    | 3 ATM           |