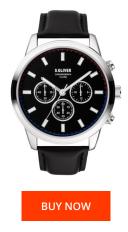

## **DIALANDO**<sup>®</sup>

sOliver men's watch SO-3858-LC Specifications

This document contains all the specifications for the sOliver SO-3858-LC men's watch. We at the DIALANDO<sup>®</sup> watch store offer a large selection of authentic watches from the best watch brands in the world. https://www.dialando.ee/

| MATERIAL & COLOUR  |                 |
|--------------------|-----------------|
| Strap Material     | Real leather    |
| Strap Colour       | Black           |
| Case Material      | Stainless steel |
| Case Colour        | Silver          |
| Case Surface       | Polished        |
| Colour of the dial | Black           |
| Glass              | Mineral glass   |
|                    |                 |
| DETAILS            |                 |
| Clasp              | Pin buckle      |

| PRODUCT EXECUTION   |                  |
|---------------------|------------------|
| Display Type        | Analogue         |
| Movement type       | Quartz (Battery) |
| Functions           | Chronograph      |
| MEASURES            |                  |
| Case width [mm]     | 44               |
| Case thickness [mm] | 11               |