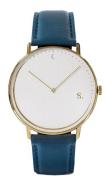

## Sandell men's watch SSW38-NBV\_H Specifications

**BUY NOW** 

This document contains all the specifications for the Sandell SSW38-NBV\_H men's watch. We at the DIALANDO<sup>®</sup> watch store offer a large selection of authentic watches from the best watch brands in the world.

| MATERIAL & COLOUR  |               |
|--------------------|---------------|
| Strap Material     | Vegan leather |
| Strap Colour       | Blue          |
| Colour of the dial | White         |
| Glass              | Mineral glass |
| DETAILS            |               |
| Water resistant    | 3 ATM         |