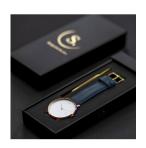

## Sandell men's watch SSW38-NBV\_H Specifications

**BUY NOW** 

This document contains all the specifications for the Sandell SSW38-NBV\_H men's watch. We at the DIALANDO<sup>®</sup> watch store offer a large selection of authentic watches from the best watch brands in the world.

| MATERIAL & COLOUR  |               |
|--------------------|---------------|
| Strap Material     | Vegan leather |
| Strap Colour       | Blue          |
| Colour of the dial | White         |
| Glass              | Mineral glass |
| DETAILS            |               |
| Water resistant    | 3 ATM         |