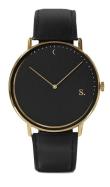

## Sandell men's watch SSB38-BLV\_H Specifications

**BUY NOW** 

This document contains all the specifications for the Sandell SSB38-BLV\_H men's watch. We at the DIALANDO® watch store offer a large selection of authentic watches from the best watch brands in the world.

| MATERIAL & COLOUR  |                 |
|--------------------|-----------------|
| Strap Material     | Vegan leather   |
| Strap Colour       | Black           |
| Colour of the dial | Black           |
| Class              | Mineral place   |
| Glass              | Mineral glass   |
| DETAILS            | Militeral glass |