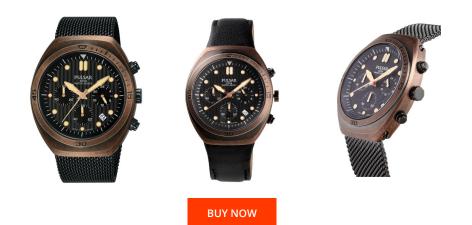

## Pulsar men's watch PT3984X2 Specifications

This document contains all the specifications for the Pulsar One Shot Chrono PT3984X2 men's watch. We at the DIALANDO<sup>®</sup> watch store offer a large selection of authentic watches from the best watch brands in the world. https://www.dialando.ee/

> MATERIAL & COLOUR Strap Material

| PRODUCT INFORMATION |                 |  |
|---------------------|-----------------|--|
| EAN                 | 4894138038310   |  |
| Gender              | Men             |  |
| Brand               | Pulsar          |  |
| Collection          | One Shot Chrono |  |
| Warranty [years]    | 2               |  |

Analogue Quartz (Battery)

| Strup Material                |                                                |
|-------------------------------|------------------------------------------------|
| Strap Colour                  | Black                                          |
| Case Material                 | Stainless steel                                |
| Case Colour                   | Brown                                          |
| Case Surface                  | Polished / Matted                              |
| Colour of the dial            | Brown                                          |
| Glass                         | Mineral glass                                  |
|                               |                                                |
| DETAILS                       |                                                |
| DETAILS<br>Bezel              | Fixed                                          |
|                               | Fixed<br>Stainless steel bottom (screwed)      |
| Bezel                         |                                                |
| Bezel<br>Case Bottom          | Stainless steel bottom (screwed)               |
| Bezel<br>Case Bottom<br>Clasp | Stainless steel bottom (screwed)<br>Pin buckle |