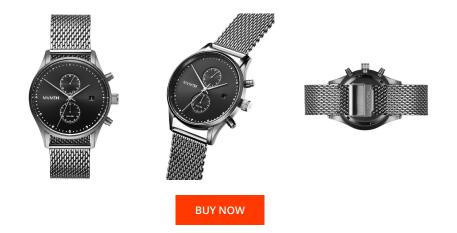

| PRODUCT INFORMATION |               |
|---------------------|---------------|
| EAN                 | 7613272330176 |
| Gender              | Men           |
| Brand               | MVMT          |
| Collection          | Voyager       |
| Warranty [years]    | 2             |

| MATERIAL & COLOUR  |                        |
|--------------------|------------------------|
| Strap Material     | Stainless steel        |
| Strap Colour       | Silver                 |
| Case Material      | Stainless steel        |
| Case Colour        | Silver                 |
| Case Surface       | Polished / Matted      |
| Colour of the dial | Black                  |
|                    |                        |
| Glass              | Mineral glass          |
| Glass              | Mineral glass          |
|                    | Mineral glass<br>Fixed |
| DETAILS            | -                      |
| DETAILS<br>Bezel   | Fixed                  |

| PRODUCT EXECUTION   |                                                               |
|---------------------|---------------------------------------------------------------|
| Display Type        | Analogue                                                      |
| Movement type       | Quartz (Battery)                                              |
| Movement Name       | Miyota                                                        |
| Functions           | 24-Hour / Second time zone / Hour / Second /<br>Minute / Date |
| MEASURES            |                                                               |
| Case width [mm]     | 42                                                            |
| Case thickness [mm] | 11                                                            |
| Lug width [mm]      | 21                                                            |
|                     |                                                               |