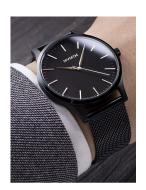

## MVMT men's watch MT01-BBRG Specifications

**BUY NOW** 

This document contains all the specifications for the MVMT 40 Series MT01-BBRG men's watch. We at the DIALANDO<sup>®</sup> watch store offer a large selection of authentic watches from the best watch brands in the world.

| MATERIAL & COLOUR  |                                  |
|--------------------|----------------------------------|
| Strap Material     | Stainless steel                  |
| Strap Colour       | Black                            |
| Case Material      | Stainless steel                  |
| Case Colour        | Black                            |
| Case Surface       | Polished / Matted                |
| Colour of the dial | Black                            |
| Glass              | Mineral glass                    |
|                    |                                  |
| DETAILS            |                                  |
| Bezel              | Fixed                            |
| Case Bottom        | Stainless steel bottom (pressed) |
| Clasp              | Folding clasp                    |
| Water resistant    | 3 ATM                            |