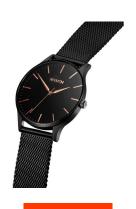

## MVMT men's watch MT01-BBRG Specifications

**BUY NOW** 

This document contains all the specifications for the MVMT 40 Series MT01-BBRG men's watch. We at the DIALANDO<sup>®</sup> watch store offer a large selection of authentic watches from the best watch brands in the world.

| MATERIAL & COLOUR  |                                  |
|--------------------|----------------------------------|
| Strap Material     | Stainless steel                  |
| Strap Colour       | Black                            |
| Case Material      | Stainless steel                  |
| Case Colour        | Black                            |
| Case Surface       | Polished / Matted                |
| Colour of the dial | Black                            |
| Glass              | Mineral glass                    |
|                    |                                  |
| DETAILS            |                                  |
| Bezel              | Fixed                            |
| Case Bottom        | Stainless steel bottom (pressed) |
| Clasp              | Folding clasp                    |
| Water resistant    | 3 ATM                            |