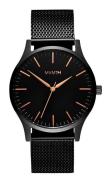

## MVMT men's watch MT01-BBRG Specifications

**BUY NOW** 

This document contains all the specifications for the MVMT 40 Series MT01-BBRG men's watch. We at the DIALANDO<sup>®</sup> watch store offer a large selection of authentic watches from the best watch brands in the world.

| MATERIAL & COLOUR  |                                  |
|--------------------|----------------------------------|
| Strap Material     | Stainless steel                  |
| Strap Colour       | Black                            |
| Case Material      | Stainless steel                  |
| Case Colour        | Black                            |
| Case Surface       | Polished / Matted                |
| Colour of the dial | Black                            |
| Glass              | Mineral glass                    |
|                    |                                  |
| DETAILS            |                                  |
| Bezel              | Fixed                            |
| Case Bottom        | Stainless steel bottom (pressed) |
| Clasp              | Folding clasp                    |
| Water resistant    | 3 ATM                            |