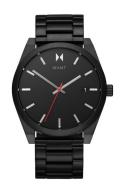

## MVMT men's watch 28000039-D Specifications

**BUY NOW** 

This document contains all the specifications for the MVMT Element 28000039-D men's watch. We at the DIALANDO® watch store offer a large selection of authentic watches from the best watch brands in the world.

| MATERIAL & COLOUR  |                                  |
|--------------------|----------------------------------|
| Strap Material     | Stainless steel                  |
| Strap Colour       | Black                            |
| Case Material      | Stainless steel                  |
| Case Colour        | Black                            |
| Case Surface       | Matted                           |
| Colour of the dial | Black                            |
| Glass              | Mineral glass                    |
| DETAILS            |                                  |
| Bezel              | Fixed                            |
| Case Bottom        | Stainless steel bottom (screwed) |