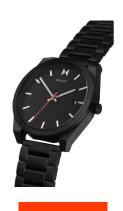

## MVMT men's watch 28000039-D Specifications

**BUY NOW** 

This document contains all the specifications for the MVMT Element 28000039-D men's watch. We at the DIALANDO® watch store offer a large selection of authentic watches from the best watch brands in the world.

| PRODUCT EXECUTION             |                               |
|-------------------------------|-------------------------------|
| Display Type                  | Analogue                      |
| Movement type                 | Quartz (Battery)              |
| Movement Name                 | Miyota                        |
| Functions                     | Hour / Second / Minute / Date |
| MEASURES                      |                               |
| Case width [mm]               | 43                            |
| Case thickness [mm]           | 10                            |
| Lug width [mm]                | 22                            |
| Max. wrist circumference [mm] | 200                           |