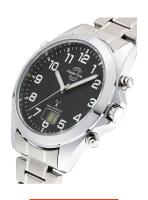

## Master Time men's watch MTGA-10736-22M Specifications

**BUY NOW** 

This document contains all the specifications for the Master Time Funk Specialist Series MTGA-10736-22M men's watch. We at the DIALANDO® watch store offer a large selection of authentic watches from the best watch brands in the world.

| PRODUCT EXECUTION   |                                                                               |
|---------------------|-------------------------------------------------------------------------------|
| Display Type        | Digital / Analogue                                                            |
| Movement type       | Quartz (Battery)                                                              |
| Movement Name       | W361I / DE) / Empfang des Signals DCF 77<br>(Mainflingen                      |
| Functions           | Second / Radio controlled clock / Minute / Hour / Date / Daylight saving time |
| MEASURES            |                                                                               |
| Case width [mm]     | 41                                                                            |
| Case thickness [mm] | 12                                                                            |

| MATERIAL & COLOUR  |                                |
|--------------------|--------------------------------|
| Strap Material     | Stainless steel                |
| Strap Colour       | Silver                         |
| Case Material      | Stainless steel                |
| Case Colour        | Silver                         |
| Case Surface       | Polished / Matted              |
| Colour of the dial | Black                          |
| Glass              | Mineral glass / Hardened glass |
|                    |                                |
| DETAILS            |                                |
| Bezel              | Fixed                          |