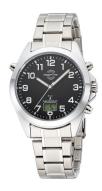

## Master Time men's watch MTGA-10736-22M Specifications

**BUY NOW** 

This document contains all the specifications for the Master Time Funk Specialist Series MTGA-10736-22M men's watch. We at the DIALANDO® watch store offer a large selection of authentic watches from the best watch brands in the world.

| PRODUCT EXECUTION   |                                                                               |
|---------------------|-------------------------------------------------------------------------------|
| Display Type        | Digital / Analogue                                                            |
| Movement type       | Quartz (Battery)                                                              |
| Movement Name       | W361I / DE) / Empfang des Signals DCF 77<br>(Mainflingen                      |
| Functions           | Second / Radio controlled clock / Minute / Hour / Date / Daylight saving time |
| MEASURES            |                                                                               |
| Case width [mm]     | 41                                                                            |
| Case thickness [mm] | 12                                                                            |

| MATERIAL & COLOUR  |                                |
|--------------------|--------------------------------|
| Strap Material     | Stainless steel                |
| Strap Colour       | Silver                         |
| Case Material      | Stainless steel                |
| Case Colour        | Silver                         |
| Case Surface       | Polished / Matted              |
| Colour of the dial | Black                          |
| Glass              | Mineral glass / Hardened glass |
|                    |                                |
| DETAILS            |                                |
| Bezel              | Fixed                          |