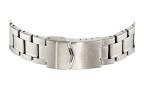

| MATERIAL & COLOUR  |                                |
|--------------------|--------------------------------|
| Strap Material     | Stainless steel                |
| Strap Colour       | Silver                         |
| Case Material      | Stainless steel                |
| Case Colour        | Silver                         |
| Case Surface       | Polished / Matted              |
| Colour of the dial | Black                          |
| Glass              | Mineral glass / Hardened glass |
|                    |                                |
| DETAILS            |                                |
| Bezel              | Fixed                          |

| DETAILS         |                                   |
|-----------------|-----------------------------------|
| Bezel           | Fixed                             |
| Case Bottom     | Stainless steel bottom / Pressed  |
| Clasp           | Folding clasp                     |
| Lighting        | Luminous hands / Luminous indexes |
| Water resistant | 3 ATM                             |