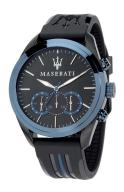

## Maserati men's watch R8871612006 Specifications

**BUY NOW** 

This document contains all the specifications for the Maserati Traguardo R8871612006 men's watch. We at the DIALANDO® watch store offer a large selection of authentic watches from the best watch brands in the world. https://www.dialando.ee/

| PRODUCT INFORMATION |                 |  |
|---------------------|-----------------|--|
| EAN                 | 8033288702191   |  |
| Gender              | Men             |  |
| Brand               | Maserati        |  |
| Collection          | Traguardo 45 mm |  |
| Warranty [years]    | 2               |  |

| PRODUCT EXECUTION |                                      |
|-------------------|--------------------------------------|
| Display Type      | Analogue                             |
| Movement type     | Quartz (Battery)                     |
| Functions         | Hour / Second / Minute / Chronograph |

| MEASURES                      |     |
|-------------------------------|-----|
| Case width [mm]               | 45  |
| Case thickness [mm]           | 13  |
| Lug width [mm]                | 22  |
| Max. wrist circumference [mm] | 220 |

| MATERIAL & COLOUR  |                   |
|--------------------|-------------------|
| Strap Material     | Silicone          |
| Strap Colour       | Black             |
| Case Material      | Stainless steel   |
| Case Colour        | Black / Blue      |
| Case Surface       | Matted / Polished |
| Colour of the dial | Black             |
| Glass              | Mineral glass     |

| DETAILS         |                                  |
|-----------------|----------------------------------|
| Bezel           | Fixed                            |
| Case Bottom     | Stainless steel bottom (screwed) |
| Crown           | Screwed                          |
| Clasp           | Pin buckle                       |
| Lighting        | Luminous hands                   |
| Water resistant | 10 ATM                           |