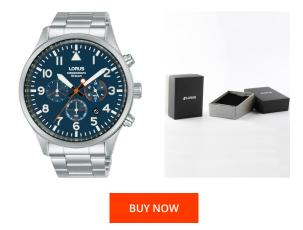

## **DIALANDO**<sup>®</sup>

Lorus men's watch RT365JX9 Specifications

This document contains all the specifications for the Lorus Chrono RT365JX9 men's watch. We at the DIALANDO<sup>®</sup> watch store offer a large selection of authentic watches from the best watch brands in the world. https://www.dialando.ee/

| MATERIAL & COLOUR  |                                   |
|--------------------|-----------------------------------|
| Strap Material     | Stainless steel                   |
| Strap Colour       | Silver                            |
| Case Material      | Stainless steel                   |
| Case Colour        | Silver                            |
| Case Surface       | Polished / Matted                 |
| Colour of the dial | Blue                              |
| Glass              | Mineral glass / Hardened glass    |
| DETAILS            |                                   |
| Bezel              | Fixed                             |
| Case Bottom        | Stainless steel bottom / Screwed  |
| Clasp              | Folding clasp                     |
| Lighting           | Luminous indexes / Luminous hands |
| Water resistant    | 10 ATM                            |

| PRODUCT EXECUTION |                                                          |
|-------------------|----------------------------------------------------------|
| Display Type      | Analogue                                                 |
| Movement type     | Quartz (Battery)                                         |
| Functions         | Chronograph / 24-Hour / Second / Minute / Hour /<br>Date |