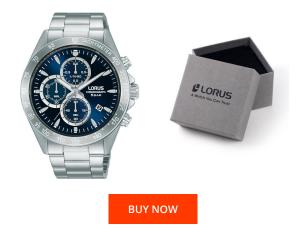

## **DIALANDO**<sup>®</sup>

Lorus men's watch RM365GX9 Specifications

This document contains all the specifications for the Lorus Chrono RM365GX9 men's watch. We at the DIALANDO<sup>®</sup> watch store offer a large selection of authentic watches from the best watch brands in the world. https://www.dialando.ee/

| MATERIAL & COLOUR  |                                  |
|--------------------|----------------------------------|
| Strap Material     | Stainless steel                  |
| Strap Colour       | Silver                           |
| Case Material      | Stainless steel                  |
| Case Colour        | Silver                           |
| Case Surface       | Polished / Matted                |
| Colour of the dial | Blue                             |
| Glass              | Mineral glass / Hardened glass   |
| DETAILS            |                                  |
| Bezel              | Fixed                            |
| Case Bottom        | Stainless steel bottom / Screwed |
| Clasp              | Folding clasp                    |
| Lighting           | Luminous hands                   |
| Water resistant    | 5 ATM                            |