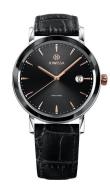

## Jowissa men's watch J4.540.L Specifications

**BUY NOW** 

This document contains all the specifications for the Jowissa Magno J4.540.L men's watch. We at the <code>DIALANDO®</code> watch store offer a large selection of authentic watches from the best watch brands in the world.

| MATERIAL & COLOUR  |               |
|--------------------|---------------|
| Strap Material     | Real leather  |
| Strap Colour       | Black         |
| Colour of the dial | Black         |
| Glass              | Mineral glass |
| DETAILS            |               |
|                    |               |
| Clasp              | Buckle        |