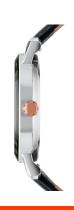

## Jowissa men's watch J4.540.L Specifications

**BUY NOW** 

This document contains all the specifications for the Jowissa Magno J4.540.L men's watch. We at the <code>DIALANDO®</code> watch store offer a large selection of authentic watches from the best watch brands in the world.

| MATERIAL & COLOUR  |               |
|--------------------|---------------|
| Strap Material     | Real leather  |
| Strap Colour       | Black         |
| Colour of the dial | Black         |
| Glass              | Mineral glass |
| DETAILS            |               |
|                    |               |
| Clasp              | Buckle        |