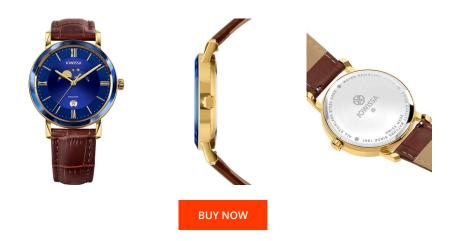

## **DIALANDO**<sup>®</sup>

Jowissa men's watch J4.275.L Specifications

This document contains all the specifications for the Jowissa Magno J4.275.L men's watch. We at the DIALANDO<sup>®</sup> watch store offer a large selection of authentic watches from the best watch brands in the world. https://www.dialando.ee/

| PRODUCT INFORMATION |                  | MATERIAL & COLOUR  |               |
|---------------------|------------------|--------------------|---------------|
| EAN                 | 7630055900449    | Strap Material     | Real leather  |
| Gender              | Men              | Strap Colour       | Brown         |
| Warranty [years]    | 2                | Colour of the dial | Blue          |
|                     |                  | Glass              | Mineral glass |
|                     |                  |                    |               |
| PRODUCT EXECUTION   |                  | DETAILS            |               |
| Display Type        | Analogue         | Clasp              | Buckle        |
| Movement type       | Quartz (Battery) | Water resistant    | 5 ATM         |
|                     |                  |                    |               |
| MEASURES            |                  |                    |               |
| Case width [mm]     | 40               |                    |               |