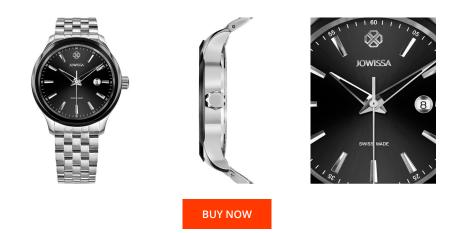

## **DIALANDO**<sup>®</sup>

Jowissa men's watch J4.235.L Specifications

This document contains all the specifications for the Jowissa Tiro J4.235.L men's watch. We at the DIALANDO<sup>®</sup> watch store offer a large selection of authentic watches from the best watch brands in the world. https://www.dialando.ee/

| PRODUCT INFORMATION |                  | MATERIAL & COLOUR  |                 |
|---------------------|------------------|--------------------|-----------------|
| Ν                   | 7640167276097    | Strap Material     | Stainless steel |
| nder                | Men              | Strap Colour       | Silver          |
| arranty [years]     | 2                | Colour of the dial | Black           |
|                     |                  | Glass              | Mineral glass   |
|                     |                  |                    |                 |
| ODUCT EXECUTION     |                  | DETAILS            |                 |
| splay Type          | Analogue         | Clasp              | Butterfly clasp |
| ovement type        | Quartz (Battery) | Water resistant    | 5 ATM           |
|                     |                  |                    |                 |
| ASURES              |                  |                    |                 |
| se width [mm]       | 45               |                    |                 |
|                     |                  |                    |                 |