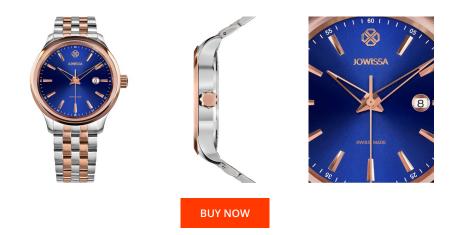

## **DIALANDO**<sup>®</sup>

Jowissa men's watch J4.231.L Specifications

This document contains all the specifications for the Jowissa Tiro J4.231.L men's watch. We at the DIALANDO<sup>®</sup> watch store offer a large selection of authentic watches from the best watch brands in the world. https://www.dialando.ee/

| PRODUCT INFORMATIC | ואר              | MATERIAL & COLOUR  |                 |
|--------------------|------------------|--------------------|-----------------|
|                    |                  |                    |                 |
| EAN                | 7640167276172    | Strap Material     | Stainless steel |
| Gender             | Men              | Strap Colour       | Rose gold       |
| Warranty [years]   | 2                | Colour of the dial | Blue            |
|                    |                  | Glass              | Mineral glass   |
|                    |                  |                    |                 |
| PRODUCT EXECUTION  |                  | DETAILS            |                 |
| Display Type       | Analogue         | Clasp              | Butterfly clasp |
| Movement type      | Quartz (Battery) | Water resistant    | 5 ATM           |
|                    |                  |                    |                 |
| MEASURES           |                  |                    |                 |
| Case width [mm]    | 45               |                    |                 |
|                    |                  |                    |                 |