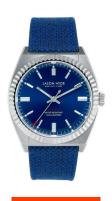

## Jason Hyde men's watch JH10030 Specifications

**BUY NOW** 

This document contains all the specifications for the Jason Hyde JH10030 men's watch. We at the DIALANDO® watch store offer a large selection of authentic watches from the best watch brands in the world.

| MATERIAL & COLOUR    |               |
|----------------------|---------------|
| Strap Material       | Textile       |
| Strap Colour         | Blue          |
| Colour of the dial   | Blue          |
| Glass                | Mineral glass |
|                      |               |
| DETAILS              |               |
| <b>DETAILS</b> Clasp | Buckle        |