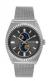

https://www.dialando.ee/

| PRODUCT |                                | DETAILS                                                                                                |         |
|---------|--------------------------------|--------------------------------------------------------------------------------------------------------|---------|
|         | Jason Hyde JH10002 men's watch | Display Type: Analogue<br>Strap Material: Textile<br>Strap Colour: Grey<br>Case width [mm]: 40         | BUY NOW |
|         | Jason Hyde JH10004 men's watch | Display Type: Analogue<br>Strap Material: Textile<br>Strap Colour: White<br>Case width [mm]: 40        | BUY NOW |
|         | Jason Hyde JH10005 men's watch | Display Type: Analogue<br>Strap Material: Stainless steel<br>Strap Colour: Grey<br>Case width [mm]: 40 | BUY NOW |