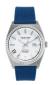

#### Jason Hyde watches for men Catalog

PRODUCT DETAILS

Jason Hyde JH30010 men's watch

Display Type: Analogue Strap Material: Textile Strap Colour: Blue Case width [mm]: 40

BUY NOW

Jason Hyde JH41001 men's watch