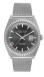

BUY NOW

Jason Hyde JH30003 men's watch

Display Type: Analogue Strap Material: Stainless steel Strap Colour: Grey Case width [mm]: 40

BUY NOW

Jason Hyde JH30004 men's watch

Display Type: Analogue Strap Material: Stainless steel Strap Colour: Grey Case width [mm]: 40