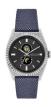

#### Jason Hyde watches for men Catalog

PRODUCT DETAILS

Jason Hyde JH30010 men's watch

Display Type: Analogue Strap Material: Textile Strap Colour: Blue Case width [mm]: 40

BUY NOW

Jason Hyde JH41001 men's watch