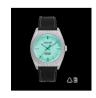

Display Type: Analogue Strap Material: Polycarbonate Strap Colour: Blue Case width [mm]: 40

BUY NOW

Jason Hyde JH10006 men's watch

Display Type: Analogue Strap Material: Textile Strap Colour: Brown Case width [mm]: 40