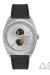

### Jason Hyde watches for men Catalog

PRODUCT DETAILS

Jason Hyde JH41005 men's watch

Display Type: Analogue Strap Material: Stainless steel Strap Colour: Grey Case width [mm]: 40

BUY NOW

Jason Hyde JH41006 men's watch

Display Type: Analogue Strap Material: Polycarbonate Strap Colour: Black Case width [mm]: 40

**BUY NOW** 

Jason Hyde JH10025 men's watch

Display Type: Analogue Strap Material: Textile Strap Colour: Black Case width [mm]: 40