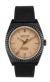

#### Jason Hyde watches for men Catalog

PRODUCT DETAILS

Jason Hyde JH10026 men's watch

Display Type: Analogue Strap Material: Textile Strap Colour: Black Case width [mm]: 40

BUY NOW

Jason Hyde JH30005 men's watch

Display Type: Analogue Strap Material: Textile Strap Colour: Pink Case width [mm]: 40

BUY NOW

Jason Hyde JH30006 men's watch

Display Type: Analogue Strap Material: Textile Strap Colour: Grey Case width [mm]: 40