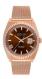

https://www.dialando.ee/

| PRODUCT |                                | DETAILS                                                                                                |         |
|---------|--------------------------------|--------------------------------------------------------------------------------------------------------|---------|
|         | Jason Hyde JH10002 men's watch | Display Type: Analogue<br>Strap Material: Textile<br>Strap Colour: Grey<br>Case width [mm]: 40         | BUY NOW |
|         | Jason Hyde JH10004 men's watch | Display Type: Analogue<br>Strap Material: Textile<br>Strap Colour: White<br>Case width [mm]: 40        | BUY NOW |
|         | Jason Hyde JH10005 men's watch | Display Type: Analogue<br>Strap Material: Stainless steel<br>Strap Colour: Grey<br>Case width [mm]: 40 | BUY NOW |