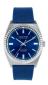

#### Jason Hyde watches for men Catalog

PRODUCT DETAILS

Jason Hyde JH10030 men's watch

Display Type: Analogue Strap Material: Textile Strap Colour: Blue Case width [mm]: 40

BUY NOW

Jason Hyde JH10010 ladies' watch