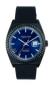

BUY NOW

Jason Hyde JH30008 men's watch

Display Type: Analogue Strap Material: Textile Strap Colour: Black Case width [mm]: 40

BUY NOW

Jason Hyde JH41000 men's watch

Display Type: Analogue Strap Material: Polycarbonate Strap Colour: Blue Case width [mm]: 40