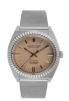

BUY NOW

Jason Hyde JH30003 men's watch

Display Type: Analogue Strap Material: Stainless steel Strap Colour: Grey Case width [mm]: 40

BUY NOW

Jason Hyde JH30004 men's watch

Display Type: Analogue Strap Material: Stainless steel Strap Colour: Grey Case width [mm]: 40