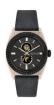

https://www.dialando.ee/

| PRODUCT |                                | DETAILS                                                                                                |         |
|---------|--------------------------------|--------------------------------------------------------------------------------------------------------|---------|
|         | Jason Hyde JH10002 men's watch | Display Type: Analogue<br>Strap Material: Textile<br>Strap Colour: Grey<br>Case width [mm]: 40         | BUY NOW |
|         | Jason Hyde JH10004 men's watch | Display Type: Analogue<br>Strap Material: Textile<br>Strap Colour: White<br>Case width [mm]: 40        | BUY NOW |
|         | Jason Hyde JH10005 men's watch | Display Type: Analogue<br>Strap Material: Stainless steel<br>Strap Colour: Grey<br>Case width [mm]: 40 | BUY NOW |