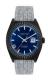

#### Jason Hyde watches for men Catalog

PRODUCT DETAILS

Jason Hyde JH30010 men's watch

Display Type: Analogue Strap Material: Textile Strap Colour: Blue Case width [mm]: 40

BUY NOW

Jason Hyde JH41001 men's watch

Display Type: Analogue Strap Material: Polycarbonate Strap Colour: Blue Case width [mm]: 40

BUY NOW

Jason Hyde JH10006 men's watch

Display Type: Analogue Strap Material: Textile Strap Colour: Brown Case width [mm]: 40