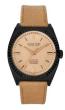

#### Jason Hyde watches for men Catalog

PRODUCT DETAILS

Jason Hyde JH10030 men's watch

Display Type: Analogue Strap Material: Textile Strap Colour: Blue Case width [mm]: 40

BUY NOW

Jason Hyde JH10010 ladies' watch

Display Type: Analogue Strap Material: Textile Strap Colour: Brown Case width [mm]: 40

BUY NOW

Jason Hyde JH10011 ladies' watch

Display Type: Analogue Strap Material: Stainless steel Strap Colour: Grey Case width [mm]: 40