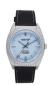

BUY NOW

Jason Hyde JH10009 men's watch

Display Type: Analogue Strap Material: Stainless steel Strap Colour: Black Case width [mm]: 40

BUY NOW

Jason Hyde JH10014 ladies' watch

Display Type: Analogue Strap Material: Textile Strap Colour: Brown Case width [mm]: 40