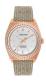

https://www.dialando.ee/

| PRODUCT |                                | DETAILS                                                                                                |         |
|---------|--------------------------------|--------------------------------------------------------------------------------------------------------|---------|
|         | Jason Hyde JH10002 men's watch | Display Type: Analogue<br>Strap Material: Textile<br>Strap Colour: Grey<br>Case width [mm]: 40         | BUY NOW |
|         | Jason Hyde JH10004 men's watch | Display Type: Analogue<br>Strap Material: Textile<br>Strap Colour: White<br>Case width [mm]: 40        | BUY NOW |
|         | Jason Hyde JH10005 men's watch | Display Type: Analogue<br>Strap Material: Stainless steel<br>Strap Colour: Grey<br>Case width [mm]: 40 | BUY NOW |