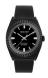

#### Jason Hyde watches for men Catalog

PRODUCT DETAILS

Jason Hyde JH10017 ladies' watch

Display Type: Analogue Strap Material: Textile Strap Colour: Grey Case width [mm]: 40

BUY NOW

Jason Hyde JH30000 men's watch

Display Type: Analogue Strap Material: Textile Strap Colour: Grey Case width [mm]: 40

BUY NOW

Jason Hyde JH30001 men's watch

Display Type: Analogue Strap Material: Textile Strap Colour: Grey Case width [mm]: 40