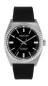

https://www.dialando.ee/

| PRODUCT |                                | DETAILS                                                                                                |         |
|---------|--------------------------------|--------------------------------------------------------------------------------------------------------|---------|
|         | Jason Hyde JH10002 men's watch | Display Type: Analogue<br>Strap Material: Textile<br>Strap Colour: Grey<br>Case width [mm]: 40         | BUY NOW |
|         | Jason Hyde JH10004 men's watch | Display Type: Analogue<br>Strap Material: Textile<br>Strap Colour: White<br>Case width [mm]: 40        | BUY NOW |
|         | Jason Hyde JH10005 men's watch | Display Type: Analogue<br>Strap Material: Stainless steel<br>Strap Colour: Grey<br>Case width [mm]: 40 | BUY NOW |