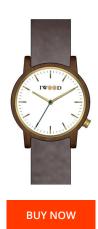

https://www.dialando.ee/

| PRODUCT INFORMATION | N                |
|---------------------|------------------|
| EAN                 | 4260412868995    |
| Gender              | Men              |
| Brand               | lwood            |
| Warranty [years]    | 2                |
| PRODUCT EXECUTION   |                  |
| Display Type        | Analogue         |
| Movement type       | Quartz (Battery) |
| MEASURES            |                  |
| Case width [mm]     | 20               |

| MATERIAL & COLOUR  |               |
|--------------------|---------------|
| Strap Material     | Real leather  |
| Strap Colour       | Grey          |
| Case Material      | Wood          |
| Case Colour        | Brown         |
| Colour of the dial | White         |
| Glass              | Mineral glass |
|                    |               |
| DETAILS            |               |
| Clasp              | Pin buckle    |
|                    |               |