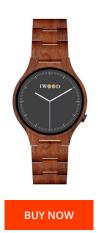

## Iwood men's watch IW18441002 Specifications

This document contains all the specifications for the Iwood IW18441002 men's watch. We at the DIALANDO® watch store offer a large selection of authentic watches from the best watch brands in the world.

18

| MATERIAL & COLOUR  |               |
|--------------------|---------------|
| Strap Material     | Wood          |
| Strap Colour       | Brown         |
| Case Material      | Wood          |
| Case Colour        | Brown         |
| Colour of the dial | Grey          |
| Glass              | Mineral glass |
| DETAILS            |               |
| Clasp              | Folding clasp |