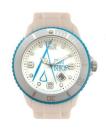

## Ice men's watch SP.NB.WE.BS13 Specifications

**BUY NOW** 

This document contains all the specifications for the Ice SP.NB.WE.BS13 men's watch. We at the DIALANDO<sup>®</sup> watch store offer a large selection of authentic watches from the best watch brands in the world.

| MATERIAL & COLOUR  |               |
|--------------------|---------------|
| Strap Material     | Rubber        |
| Strap Colour       | White         |
| Colour of the dial | White         |
| Glass              | Mineral glass |
| DETAILS            |               |
| Clasp              | Buckle        |
| Water resistant    | 10 ATM        |