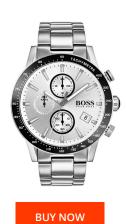

## Hugo Boss men's watch 1513511 Specifications

This document contains all the specifications for the Hugo Boss 1513511 men's watch. We at the DIALANDO® watch store offer a large selection of authentic watches from the best watch brands in the world.

https://www.dialando.ee/

| PRODUCT INFORMATION             |                              |
|---------------------------------|------------------------------|
| EAN                             | 7613272239684                |
| Gender                          | Men                          |
| Brand                           | Hugo Boss                    |
| Collection                      | Rafale                       |
| Warranty [years]                | 2                            |
|                                 |                              |
| PRODUCT EXECUTION               |                              |
| PRODUCT EXECUTION  Display Type | Analogue                     |
|                                 | Analogue<br>Quartz (Battery) |
| Display Type                    |                              |
| Display Type  Movement type     | Quartz (Battery)             |

| MATERIAL & COLOUR  |                 |
|--------------------|-----------------|
| Strap Material     | Stainless steel |
| Strap Colour       | Silver          |
| Case Material      | Stainless steel |
| Colour of the dial | Silver          |
| Glass              | Mineral glass   |
| DETAILS            |                 |
| Clasp              | Folding clasp   |
| Water resistant    | 5 ATM           |