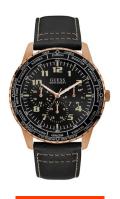

## Guess men's watch W1170G2 Specifications

**BUY NOW** 

This document contains all the specifications for the Guess W1170G2 men's watch. We at the DIALANDO® watch store offer a large selection of authentic watches from the best watch brands in the world.

https://www.dialando.ee/

| PRODUCT INFORMATION |               |
|---------------------|---------------|
| EAN                 | 0091661488399 |
| Gender              | Men           |
| Brand               | Guess         |
| Collection          | Pioneer       |
| Warranty [years]    | 2             |

| PRODUCT EXECUTION   |                                  |
|---------------------|----------------------------------|
| Display Type        | Analogue                         |
| Movement type       | Quartz (Battery)                 |
| Functions           | Day of the week / 24-Hour / Date |
| MEASURES            |                                  |
| Case width [mm]     | 48                               |
| Case thickness [mm] | 10                               |

| MATERIAL & COLOUR  |                   |
|--------------------|-------------------|
| Strap Material     | Real leather      |
| Strap Colour       | Black             |
| Case Material      | Stainless steel   |
| Case Colour        | Rose gold         |
| Case Surface       | Polished / Matted |
| Colour of the dial | Black             |
| Glass              | Mineral glass     |
| DETAILS            |                   |
| Clasp              | Pin buckle        |
| Water resistant    | 10 ATM            |