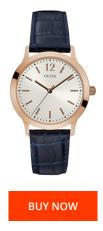

| PRODUCT INFORMATION |                  | MATERIAL & COLOUR  |                                                        |
|---------------------|------------------|--------------------|--------------------------------------------------------|
| EAN                 | 0091661471223    | Strap Material     | Real leather                                           |
| Gender              | Men              | Strap Colour       | Blue                                                   |
| Warranty [years]    | 2                | Colour of the dial | White                                                  |
|                     |                  | Glass              | Mineral glass                                          |
|                     |                  |                    |                                                        |
| PRODUCT EXECUTION   |                  | DETAILS            |                                                        |
| Display Type        | Analogue         | Clasp              | Buckle                                                 |
| Movement type       | Quartz (Battery) | Water resistant    | (Please ask customer service or see the closing cover) |
| MEASURES            |                  |                    |                                                        |
| Case width [mm]     | 39               |                    |                                                        |