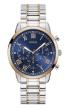

terial: Stainless steel Strap Colour: Black Case width [mm]: 44

BUY NOW



Guess W0297G1 men's watch

Display Type: Analogue Strap Material: Stainless steel Strap Colour: Black Case width [mm]: 44

BUY NOW



Guess GW0330G3 men's watch

Display Type: Analogue Strap Material: Stainless steel Strap Colour: Rose gold Case width [mm]: 45

BUY NOW



Guess X59005G1S men's watch

Display Type: Analogue Strap Material: Synthetic leather Strap Colour: Black Case width [mm]: 42

### Guess watches for men Catalog

**PRODUCT** 

DETAILS



Guess W0218G1 men's watch

Display Type: Analogue Strap Material: Stainless steel Strap Colour: Black Case width [mm]: 45

BUY NOW



Guess C0002MB1 men's watch

Display Type: Analogue Strap Material: Real leather Strap Colour: Brown Case width [mm]: 43

BUY NOW



Guess W1309G4 men's watch

Display Type: Analogue Strap Material: Stainless steel Strap Colour: Bicolor Case width [mm]: 45

BUY NOW



Guess GW0499G2 men's watch

Display Type: Analogue Strap Material: Silicone Strap Colour: Black Case width [mm]: 43

BUY NOW



Guess GW0487G5 men's watch

Display Type: Analogue Strap Material: Silicone Strap Colour: Black Case width [mm]: 44

### Guess watches for men Catalog

**PRODUCT** 

DETAILS



Guess GW0324G2 men's watch

Display Type: Analogue Strap Material: Stainless steel Strap Colour: Gold Case width [mm]: 48

BUY NOW



Guess GW0260G1 men's watch

Display Type: Analogue Strap Material: Stainless steel Strap Colour: Silver Case width [mm]: 44

BUY NOW



Guess GW0260G4 men's watch

Display Type: Analogue Strap Material: Stainless steel Stra