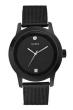

https://www.dialando.ee/

| PRODUCT |                              | DETAILS                                                                                              |         |
|---------|------------------------------|------------------------------------------------------------------------------------------------------|---------|
|         | Guess V1011M2 men's watch    | Display Type: Analogue<br>Strap Material: Textile<br>Strap Colour: Black<br>Case width [mm]: 42      | BUY NOW |
|         | Guess W65014L4 ladies' watch | Display Type: Analogue<br>Strap Material: Real leather<br>Strap Colour: Blue<br>Case width [mm]: 40  | BUY NOW |
| MI VI   | Guess W1164G1 men's watch    | Display Type: Analogue<br>Strap Material: Real leather<br>Strap Colour: Brown<br>Case width [mm]: 43 | BUY NOW |