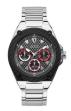

https://www.dialando.ee/

| PRODUCT |                              | DETAILS                                                                                              |         |
|---------|------------------------------|------------------------------------------------------------------------------------------------------|---------|
|         | Guess V1011M2 men's watch    | Display Type: Analogue<br>Strap Material: Textile<br>Strap Colour: Black<br>Case width [mm]: 42      | BUY NOW |
|         | Guess W65014L4 ladies' watch | Display Type: Analogue<br>Strap Material: Real leather<br>Strap Colour: Blue<br>Case width [mm]: 40  | BUY NOW |
| MI VI   | Guess W1164G1 men's watch    | Display Type: Analogue<br>Strap Material: Real leather<br>Strap Colour: Brown<br>Case width [mm]: 43 | BUY NOW |