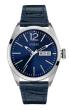

https://www.dialando.ee/

| PRODUCT |                              | DETAILS                                                                                              |         |
|---------|------------------------------|------------------------------------------------------------------------------------------------------|---------|
|         | Guess V1011M2 men's watch    | Display Type: Analogue<br>Strap Material: Textile<br>Strap Colour: Black<br>Case width [mm]: 42      | BUY NOW |
|         | Guess W65014L4 ladies' watch | Display Type: Analogue<br>Strap Material: Real leather<br>Strap Colour: Blue<br>Case width [mm]: 40  | BUY NOW |
| MI VI   | Guess W1164G1 men's watch    | Display Type: Analogue<br>Strap Material: Real leather<br>Strap Colour: Brown<br>Case width [mm]: 43 | BUY NOW |