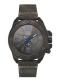

### Guess watches for men Catalog

**PRODUCT** 

**DETAILS** 

Guess W1300G1 men's watch

Display Type: Analogue Strap Material: Silicone Strap Colour: Black Case width [mm]: 42

BUY NOW

Guess W0922G7 men's watch