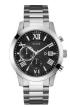

https://www.dialando.ee/

| PRODUCT |                              | DETAILS                                                                                              |         |
|---------|------------------------------|------------------------------------------------------------------------------------------------------|---------|
|         | Guess V1011M2 men's watch    | Display Type: Analogue<br>Strap Material: Textile<br>Strap Colour: Black<br>Case width [mm]: 42      | BUY NOW |
|         | Guess W65014L4 ladies' watch | Display Type: Analogue<br>Strap Material: Real leather<br>Strap Colour: Blue<br>Case width [mm]: 40  | BUY NOW |
| MI VI   | Guess W1164G1 men's watch    | Display Type: Analogue<br>Strap Material: Real leather<br>Strap Colour: Brown<br>Case width [mm]: 43 | BUY NOW |