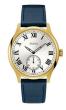

https://www.dialando.ee/

| PRODUCT |                              | DETAILS                                                                                              |         |
|---------|------------------------------|------------------------------------------------------------------------------------------------------|---------|
|         | Guess V1011M2 men's watch    | Display Type: Analogue<br>Strap Material: Textile<br>Strap Colour: Black<br>Case width [mm]: 42      | BUY NOW |
|         | Guess W65014L4 ladies' watch | Display Type: Analogue<br>Strap Material: Real leather<br>Strap Colour: Blue<br>Case width [mm]: 40  | BUY NOW |
| MI VI   | Guess W1164G1 men's watch    | Display Type: Analogue<br>Strap Material: Real leather<br>Strap Colour: Brown<br>Case width [mm]: 43 | BUY NOW |