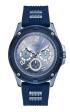

https://www.dialando.ee/

| PRODUCT |                              | DETAILS                                                                                              |         |
|---------|------------------------------|------------------------------------------------------------------------------------------------------|---------|
|         | Guess V1011M2 men's watch    | Display Type: Analogue<br>Strap Material: Textile<br>Strap Colour: Black<br>Case width [mm]: 42      | BUY NOW |
|         | Guess W65014L4 ladies' watch | Display Type: Analogue<br>Strap Material: Real leather<br>Strap Colour: Blue<br>Case width [mm]: 40  | BUY NOW |
| MI VI   | Guess W1164G1 men's watch    | Display Type: Analogue<br>Strap Material: Real leather<br>Strap Colour: Brown<br>Case width [mm]: 43 | BUY NOW |