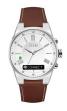

https://www.dialando.ee/

| PRODUCT |                              | DETAILS                                                                                              |         |
|---------|------------------------------|------------------------------------------------------------------------------------------------------|---------|
|         | Guess V1011M2 men's watch    | Display Type: Analogue<br>Strap Material: Textile<br>Strap Colour: Black<br>Case width [mm]: 42      | BUY NOW |
|         | Guess W65014L4 ladies' watch | Display Type: Analogue<br>Strap Material: Real leather<br>Strap Colour: Blue<br>Case width [mm]: 40  | BUY NOW |
| MI VI   | Guess W1164G1 men's watch    | Display Type: Analogue<br>Strap Material: Real leather<br>Strap Colour: Brown<br>Case width [mm]: 43 | BUY NOW |