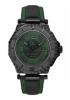

https://www.dialando.ee/

| PRODUCT |                              | DETAILS                                                                                              |         |
|---------|------------------------------|------------------------------------------------------------------------------------------------------|---------|
|         | Guess V1011M2 men's watch    | Display Type: Analogue<br>Strap Material: Textile<br>Strap Colour: Black<br>Case width [mm]: 42      | BUY NOW |
|         | Guess W65014L4 ladies' watch | Display Type: Analogue<br>Strap Material: Real leather<br>Strap Colour: Blue<br>Case width [mm]: 40  | BUY NOW |
| MI VI   | Guess W1164G1 men's watch    | Display Type: Analogue<br>Strap Material: Real leather<br>Strap Colour: Brown<br>Case width [mm]: 43 | BUY NOW |