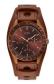

https://www.dialando.ee/

| PRODUCT |                              | DETAILS                                                                                              |         |
|---------|------------------------------|------------------------------------------------------------------------------------------------------|---------|
|         | Guess V1011M2 men's watch    | Display Type: Analogue<br>Strap Material: Textile<br>Strap Colour: Black<br>Case width [mm]: 42      | BUY NOW |
|         | Guess W65014L4 ladies' watch | Display Type: Analogue<br>Strap Material: Real leather<br>Strap Colour: Blue<br>Case width [mm]: 40  | BUY NOW |
| MI VI   | Guess W1164G1 men's watch    | Display Type: Analogue<br>Strap Material: Real leather<br>Strap Colour: Brown<br>Case width [mm]: 43 | BUY NOW |