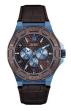

Display Type: Analogue Strap Material: Real leather Strap Colour: Blue Case width [mm]: 39

BUY NOW

Guess W0975G2 men's watch

Display Type: Analogue Strap Material: Nylon Strap Colour: Blue Case width [mm]: 44