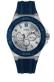

https://www.dialando.ee/

| PRODUCT |                              | DETAILS                                                                                              |         |
|---------|------------------------------|------------------------------------------------------------------------------------------------------|---------|
|         | Guess V1011M2 men's watch    | Display Type: Analogue<br>Strap Material: Textile<br>Strap Colour: Black<br>Case width [mm]: 42      | BUY NOW |
|         | Guess W65014L4 ladies' watch | Display Type: Analogue<br>Strap Material: Real leather<br>Strap Colour: Blue<br>Case width [mm]: 40  | BUY NOW |
| MI VI   | Guess W1164G1 men's watch    | Display Type: Analogue<br>Strap Material: Real leather<br>Strap Colour: Brown<br>Case width [mm]: 43 | BUY NOW |