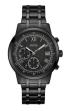

https://www.dialando.ee/

| PRODUCT |                              | DETAILS                                                                                              |         |
|---------|------------------------------|------------------------------------------------------------------------------------------------------|---------|
|         | Guess V1011M2 men's watch    | Display Type: Analogue<br>Strap Material: Textile<br>Strap Colour: Black<br>Case width [mm]: 42      | BUY NOW |
|         | Guess W65014L4 ladies' watch | Display Type: Analogue<br>Strap Material: Real leather<br>Strap Colour: Blue<br>Case width [mm]: 40  | BUY NOW |
| MI VI   | Guess W1164G1 men's watch    | Display Type: Analogue<br>Strap Material: Real leather<br>Strap Colour: Brown<br>Case width [mm]: 43 | BUY NOW |