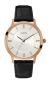

https://www.dialando.ee/

| PRODUCT |                              | DETAILS                                                                                              |         |
|---------|------------------------------|------------------------------------------------------------------------------------------------------|---------|
|         | Guess V1011M2 men's watch    | Display Type: Analogue<br>Strap Material: Textile<br>Strap Colour: Black<br>Case width [mm]: 42      | BUY NOW |
|         | Guess W65014L4 ladies' watch | Display Type: Analogue<br>Strap Material: Real leather<br>Strap Colour: Blue<br>Case width [mm]: 40  | BUY NOW |
| MI VI   | Guess W1164G1 men's watch    | Display Type: Analogue<br>Strap Material: Real leather<br>Strap Colour: Brown<br>Case width [mm]: 43 | BUY NOW |