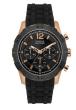

https://www.dialando.ee/

| PRODUCT |                              | DETAILS                                                                                              |         |
|---------|------------------------------|------------------------------------------------------------------------------------------------------|---------|
|         | Guess V1011M2 men's watch    | Display Type: Analogue<br>Strap Material: Textile<br>Strap Colour: Black<br>Case width [mm]: 42      | BUY NOW |
|         | Guess W65014L4 ladies' watch | Display Type: Analogue<br>Strap Material: Real leather<br>Strap Colour: Blue<br>Case width [mm]: 40  | BUY NOW |
| MI VI   | Guess W1164G1 men's watch    | Display Type: Analogue<br>Strap Material: Real leather<br>Strap Colour: Brown<br>Case width [mm]: 43 | BUY NOW |