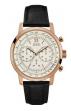

### Guess watches for men Catalog

**PRODUCT** 

**DETAILS** 

Guess W1300G1 men's watch

Display Type: Analogue Strap Material: Silicone Strap Colour: Black Case width [mm]: 42

BUY NOW

Guess W0922G7 men's watch