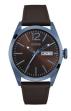

https://www.dialando.ee/

| PRODUCT |                              | DETAILS                                                                                              |         |
|---------|------------------------------|------------------------------------------------------------------------------------------------------|---------|
|         | Guess V1011M2 men's watch    | Display Type: Analogue<br>Strap Material: Textile<br>Strap Colour: Black<br>Case width [mm]: 42      | BUY NOW |
|         | Guess W65014L4 ladies' watch | Display Type: Analogue<br>Strap Material: Real leather<br>Strap Colour: Blue<br>Case width [mm]: 40  | BUY NOW |
| MI VI   | Guess W1164G1 men's watch    | Display Type: Analogue<br>Strap Material: Real leather<br>Strap Colour: Brown<br>Case width [mm]: 43 | BUY NOW |