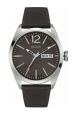

https://www.dialando.ee/

| PRODUCT |                              | DETAILS                                                                                              |         |
|---------|------------------------------|------------------------------------------------------------------------------------------------------|---------|
|         | Guess V1011M2 men's watch    | Display Type: Analogue<br>Strap Material: Textile<br>Strap Colour: Black<br>Case width [mm]: 42      | BUY NOW |
|         | Guess W65014L4 ladies' watch | Display Type: Analogue<br>Strap Material: Real leather<br>Strap Colour: Blue<br>Case width [mm]: 40  | BUY NOW |
| MI VI   | Guess W1164G1 men's watch    | Display Type: Analogue<br>Strap Material: Real leather<br>Strap Colour: Brown<br>Case width [mm]: 43 | BUY NOW |