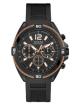

### Guess watches for men Catalog

**PRODUCT** 

**DETAILS** 

Guess W1300G1 men's watch

Display Type: Analogue Strap Material: Silicone Strap Colour: Black Case width [mm]: 42

BUY NOW

Guess W0922G7 men's watch