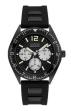

https://www.dialando.ee/

| PRODUCT |                              | DETAILS                                                                                              |         |
|---------|------------------------------|------------------------------------------------------------------------------------------------------|---------|
|         | Guess V1011M2 men's watch    | Display Type: Analogue<br>Strap Material: Textile<br>Strap Colour: Black<br>Case width [mm]: 42      | BUY NOW |
|         | Guess W65014L4 ladies' watch | Display Type: Analogue<br>Strap Material: Real leather<br>Strap Colour: Blue<br>Case width [mm]: 40  | BUY NOW |
| MI VI   | Guess W1164G1 men's watch    | Display Type: Analogue<br>Strap Material: Real leather<br>Strap Colour: Brown<br>Case width [mm]: 43 | BUY NOW |