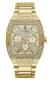

https://www.dialando.ee/

| PRODUCT |                              | DETAILS                                                                                              |         |
|---------|------------------------------|------------------------------------------------------------------------------------------------------|---------|
|         | Guess V1011M2 men's watch    | Display Type: Analogue<br>Strap Material: Textile<br>Strap Colour: Black<br>Case width [mm]: 42      | BUY NOW |
|         | Guess W65014L4 ladies' watch | Display Type: Analogue<br>Strap Material: Real leather<br>Strap Colour: Blue<br>Case width [mm]: 40  | BUY NOW |
| MI VI   | Guess W1164G1 men's watch    | Display Type: Analogue<br>Strap Material: Real leather<br>Strap Colour: Brown<br>Case width [mm]: 43 | BUY NOW |