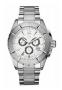

### Guess watches for men Catalog

**PRODUCT** 

**DETAILS** 

Guess W1164G2 men's watch

Display Type: Analogue Strap Material: Real leather Strap Colour: Blue Case width [mm]: 43

BUY NOW

Guess W1161G6 men's watch