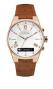

https://www.dialando.ee/

| PRODUCT |                              | DETAILS                                                                                              |         |
|---------|------------------------------|------------------------------------------------------------------------------------------------------|---------|
|         | Guess V1011M2 men's watch    | Display Type: Analogue<br>Strap Material: Textile<br>Strap Colour: Black<br>Case width [mm]: 42      | BUY NOW |
|         | Guess W65014L4 ladies' watch | Display Type: Analogue<br>Strap Material: Real leather<br>Strap Colour: Blue<br>Case width [mm]: 40  | BUY NOW |
| MI VI   | Guess W1164G1 men's watch    | Display Type: Analogue<br>Strap Material: Real leather<br>Strap Colour: Brown<br>Case width [mm]: 43 | BUY NOW |