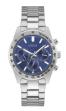

https://www.dialando.ee/

| PRODUCT |                              | DETAILS                                                                                              |         |
|---------|------------------------------|------------------------------------------------------------------------------------------------------|---------|
|         | Guess V1011M2 men's watch    | Display Type: Analogue<br>Strap Material: Textile<br>Strap Colour: Black<br>Case width [mm]: 42      | BUY NOW |
|         | Guess W65014L4 ladies' watch | Display Type: Analogue<br>Strap Material: Real leather<br>Strap Colour: Blue<br>Case width [mm]: 40  | BUY NOW |
| MI VI   | Guess W1164G1 men's watch    | Display Type: Analogue<br>Strap Material: Real leather<br>Strap Colour: Brown<br>Case width [mm]: 43 | BUY NOW |