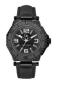

https://www.dialando.ee/

| PRODUCT |                              | DETAILS                                                                                              |         |
|---------|------------------------------|------------------------------------------------------------------------------------------------------|---------|
|         | Guess V1011M2 men's watch    | Display Type: Analogue<br>Strap Material: Textile<br>Strap Colour: Black<br>Case width [mm]: 42      | BUY NOW |
|         | Guess W65014L4 ladies' watch | Display Type: Analogue<br>Strap Material: Real leather<br>Strap Colour: Blue<br>Case width [mm]: 40  | BUY NOW |
| MI VI   | Guess W1164G1 men's watch    | Display Type: Analogue<br>Strap Material: Real leather<br>Strap Colour: Brown<br>Case width [mm]: 43 | BUY NOW |