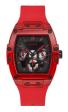

https://www.dialando.ee/

| PRODUCT |                              | DETAILS                                                                                              |         |
|---------|------------------------------|------------------------------------------------------------------------------------------------------|---------|
|         | Guess V1011M2 men's watch    | Display Type: Analogue<br>Strap Material: Textile<br>Strap Colour: Black<br>Case width [mm]: 42      | BUY NOW |
|         | Guess W65014L4 ladies' watch | Display Type: Analogue<br>Strap Material: Real leather<br>Strap Colour: Blue<br>Case width [mm]: 40  | BUY NOW |
| MI VI   | Guess W1164G1 men's watch    | Display Type: Analogue<br>Strap Material: Real leather<br>Strap Colour: Brown<br>Case width [mm]: 43 | BUY NOW |