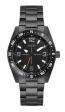

### Guess watches for men Catalog

**PRODUCT** 

**DETAILS** 

Guess W0921G1 men's watch

Display Type: Analogue Strap Material: Stainless steel Strap Colour: Silver Case width [mm]: 39

BUY NOW

Guess W0970G3 men's watch