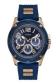

Display Type: Analogue Strap Material: Real leather Strap Colour: Blue Case width [mm]: 39

BUY NOW

Guess W0975G2 men's watch

Display Type: Analogue Strap Material: Nylon Strap Colour: Blue Case width [mm]: 44