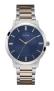

https://www.dialando.ee/

| PRODUCT |                              | DETAILS                                                                                              |         |
|---------|------------------------------|------------------------------------------------------------------------------------------------------|---------|
|         | Guess V1011M2 men's watch    | Display Type: Analogue<br>Strap Material: Textile<br>Strap Colour: Black<br>Case width [mm]: 42      | BUY NOW |
|         | Guess W65014L4 ladies' watch | Display Type: Analogue<br>Strap Material: Real leather<br>Strap Colour: Blue<br>Case width [mm]: 40  | BUY NOW |
| MI VI   | Guess W1164G1 men's watch    | Display Type: Analogue<br>Strap Material: Real leather<br>Strap Colour: Brown<br>Case width [mm]: 43 | BUY NOW |