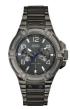

width [mm]: 40

### Guess watches for men Catalog

**PRODUCT** 

**DETAILS** 



Guess W0864G2 men's watch

Display Type: Analogue Strap Material: Silicone Strap Colour: Black Case width [mm]: 47

BUY NOW



Guess W1001G3 men's watch

Display Type: Analogue Strap Material: Stainless steel Strap Colour: Black Case width [mm]: 44

BUY NOW



Guess W0297G1 men's watch

Display Type: Analogue Strap Material: Stainless steel Strap Colour: Black Case width [mm]: 44

BUY NOW



Guess GW0330G3 men's watch

Display Type: Analogue Strap Material: Stainless steel Strap Colour: Rose gold Case width [mm]: 45

BUY NOW



Guess X59005G1S men's watch

Display Type: Analogue Strap Material: Synthetic leather Strap Colour: Black Case width [mm]: 42

### Guess watches for men Catalog

**PRODUCT** 

DETAILS



Guess W0218G1 men's watch

Display Type: Analogue Strap Material: Stainless steel Strap Colour: Black Case width [mm]: 45

BUY NOW



Guess C0002MB1 men's watch

Display Type: Analogue Strap Material: Real leather Strap Colour: Brown Case width [mm]: 43

BUY NOW



Guess W1309G4 men's watch

Display Type: Analogue Strap Material: Stainless steel Strap Colour: Bicolor Case width [mm]: 45

BUY NOW



Guess GW0499G2 men's watch

Display Type: Analogue Strap Material: Silicone Strap Colour: Black Case width [mm]: 43

BUY NOW



Guess GW0487G5 men's watch

Display Type: Analogue Strap Material: Silicone Strap Colour: Black Case width [mm]: 44

### Guess watches for men Catalog

**PRODUCT** 

DETAILS



Guess GW0324G2 men's watch

Display Type: Analogue Strap Material: Stainless steel Strap Co