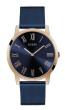

https://www.dialando.ee/

| PRODUCT |                              | DETAILS                                                                                              |         |
|---------|------------------------------|------------------------------------------------------------------------------------------------------|---------|
|         | Guess V1011M2 men's watch    | Display Type: Analogue<br>Strap Material: Textile<br>Strap Colour: Black<br>Case width [mm]: 42      | BUY NOW |
|         | Guess W65014L4 ladies' watch | Display Type: Analogue<br>Strap Material: Real leather<br>Strap Colour: Blue<br>Case width [mm]: 40  | BUY NOW |
| MI VI   | Guess W1164G1 men's watch    | Display Type: Analogue<br>Strap Material: Real leather<br>Strap Colour: Brown<br>Case width [mm]: 43 | BUY NOW |