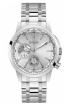

https://www.dialando.ee/

| PRODUCT |                              | DETAILS                                                                                              |         |
|---------|------------------------------|------------------------------------------------------------------------------------------------------|---------|
|         | Guess V1011M2 men's watch    | Display Type: Analogue<br>Strap Material: Textile<br>Strap Colour: Black<br>Case width [mm]: 42      | BUY NOW |
|         | Guess W65014L4 ladies' watch | Display Type: Analogue<br>Strap Material: Real leather<br>Strap Colour: Blue<br>Case width [mm]: 40  | BUY NOW |
| MI VI   | Guess W1164G1 men's watch    | Display Type: Analogue<br>Strap Material: Real leather<br>Strap Colour: Brown<br>Case width [mm]: 43 | BUY NOW |