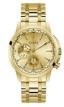

https://www.dialando.ee/

| PRODUCT |                              | DETAILS                                                                                              |         |
|---------|------------------------------|------------------------------------------------------------------------------------------------------|---------|
|         | Guess V1011M2 men's watch    | Display Type: Analogue<br>Strap Material: Textile<br>Strap Colour: Black<br>Case width [mm]: 42      | BUY NOW |
|         | Guess W65014L4 ladies' watch | Display Type: Analogue<br>Strap Material: Real leather<br>Strap Colour: Blue<br>Case width [mm]: 40  | BUY NOW |
| MI VI   | Guess W1164G1 men's watch    | Display Type: Analogue<br>Strap Material: Real leather<br>Strap Colour: Brown<br>Case width [mm]: 43 | BUY NOW |