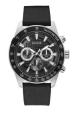

### Guess watches for men Catalog

**PRODUCT** 

**DETAILS** 

Guess W1300G1 men's watch

Display Type: Analogue Strap Material: Silicone Strap Colour: Black Case width [mm]: 42

BUY NOW

Guess W0922G7 men's watch