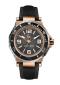

https://www.dialando.ee/

| PRODUCT |                              | DETAILS                                                                                              |         |
|---------|------------------------------|------------------------------------------------------------------------------------------------------|---------|
|         | Guess V1011M2 men's watch    | Display Type: Analogue<br>Strap Material: Textile<br>Strap Colour: Black<br>Case width [mm]: 42      | BUY NOW |
|         | Guess W65014L4 ladies' watch | Display Type: Analogue<br>Strap Material: Real leather<br>Strap Colour: Blue<br>Case width [mm]: 40  | BUY NOW |
| MI VI   | Guess W1164G1 men's watch    | Display Type: Analogue<br>Strap Material: Real leather<br>Strap Colour: Brown<br>Case width [mm]: 43 | BUY NOW |