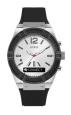

https://www.dialando.ee/

| PRODUCT |                              | DETAILS                                                                                              |         |
|---------|------------------------------|------------------------------------------------------------------------------------------------------|---------|
|         | Guess V1011M2 men's watch    | Display Type: Analogue<br>Strap Material: Textile<br>Strap Colour: Black<br>Case width [mm]: 42      | BUY NOW |
|         | Guess W65014L4 ladies' watch | Display Type: Analogue<br>Strap Material: Real leather<br>Strap Colour: Blue<br>Case width [mm]: 40  | BUY NOW |
| MI VI   | Guess W1164G1 men's watch    | Display Type: Analogue<br>Strap Material: Real leather<br>Strap Colour: Brown<br>Case width [mm]: 43 | BUY NOW |