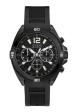

https://www.dialando.ee/

| PRODUCT |                              | DETAILS                                                                                              |         |
|---------|------------------------------|------------------------------------------------------------------------------------------------------|---------|
|         | Guess V1011M2 men's watch    | Display Type: Analogue<br>Strap Material: Textile<br>Strap Colour: Black<br>Case width [mm]: 42      | BUY NOW |
|         | Guess W65014L4 ladies' watch | Display Type: Analogue<br>Strap Material: Real leather<br>Strap Colour: Blue<br>Case width [mm]: 40  | BUY NOW |
| MI VI   | Guess W1164G1 men's watch    | Display Type: Analogue<br>Strap Material: Real leather<br>Strap Colour: Brown<br>Case width [mm]: 43 | BUY NOW |