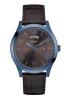

Display Type: Analogue Strap Material: Stainless steel Strap Colour: Blue Case width [mm]: 39

BUY NOW

Guess W1315G1 men's watch

Display Type: Analogue Strap Material: Stainless steel Strap Colour: Silver Case width [mm]: 40