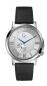

https://www.dialando.ee/

| PRODUCT |                              | DETAILS                                                                                              |         |
|---------|------------------------------|------------------------------------------------------------------------------------------------------|---------|
|         | Guess V1011M2 men's watch    | Display Type: Analogue<br>Strap Material: Textile<br>Strap Colour: Black<br>Case width [mm]: 42      | BUY NOW |
|         | Guess W65014L4 ladies' watch | Display Type: Analogue<br>Strap Material: Real leather<br>Strap Colour: Blue<br>Case width [mm]: 40  | BUY NOW |
| MI VI   | Guess W1164G1 men's watch    | Display Type: Analogue<br>Strap Material: Real leather<br>Strap Colour: Brown<br>Case width [mm]: 43 | BUY NOW |