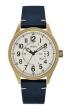

https://www.dialando.ee/

| PRODUCT |                              | DETAILS                                                                                              |         |
|---------|------------------------------|------------------------------------------------------------------------------------------------------|---------|
|         | Guess V1011M2 men's watch    | Display Type: Analogue<br>Strap Material: Textile<br>Strap Colour: Black<br>Case width [mm]: 42      | BUY NOW |
|         | Guess W65014L4 ladies' watch | Display Type: Analogue<br>Strap Material: Real leather<br>Strap Colour: Blue<br>Case width [mm]: 40  | BUY NOW |
| MI VI   | Guess W1164G1 men's watch    | Display Type: Analogue<br>Strap Material: Real leather<br>Strap Colour: Brown<br>Case width [mm]: 43 | BUY NOW |