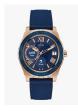

https://www.dialando.ee/

| PRODUCT |                              | DETAILS                                                                                              |         |
|---------|------------------------------|------------------------------------------------------------------------------------------------------|---------|
|         | Guess V1011M2 men's watch    | Display Type: Analogue<br>Strap Material: Textile<br>Strap Colour: Black<br>Case width [mm]: 42      | BUY NOW |
|         | Guess W65014L4 ladies' watch | Display Type: Analogue<br>Strap Material: Real leather<br>Strap Colour: Blue<br>Case width [mm]: 40  | BUY NOW |
| MI VI   | Guess W1164G1 men's watch    | Display Type: Analogue<br>Strap Material: Real leather<br>Strap Colour: Brown<br>Case width [mm]: 43 | BUY NOW |