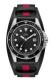

BUY NOW

Guess GW0202G2 men's watch

Display Type: Analogue Strap Material: Silicone Strap Colour: Brown Case width [mm]: 43

BUY NOW

Guess C1001G5 men's watch

Display Type: Analogue Strap Material: Stainless steel Strap Colour: Black Case width [mm]: 44