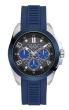

https://www.dialando.ee/

| PRODUCT |                              | DETAILS                                                                                              |         |
|---------|------------------------------|------------------------------------------------------------------------------------------------------|---------|
|         | Guess V1011M2 men's watch    | Display Type: Analogue<br>Strap Material: Textile<br>Strap Colour: Black<br>Case width [mm]: 42      | BUY NOW |
|         | Guess W65014L4 ladies' watch | Display Type: Analogue<br>Strap Material: Real leather<br>Strap Colour: Blue<br>Case width [mm]: 40  | BUY NOW |
| MI VI   | Guess W1164G1 men's watch    | Display Type: Analogue<br>Strap Material: Real leather<br>Strap Colour: Brown<br>Case width [mm]: 43 | BUY NOW |