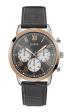

https://www.dialando.ee/

| PRODUCT |                              | DETAILS                                                                                              |         |
|---------|------------------------------|------------------------------------------------------------------------------------------------------|---------|
|         | Guess V1011M2 men's watch    | Display Type: Analogue<br>Strap Material: Textile<br>Strap Colour: Black<br>Case width [mm]: 42      | BUY NOW |
|         | Guess W65014L4 ladies' watch | Display Type: Analogue<br>Strap Material: Real leather<br>Strap Colour: Blue<br>Case width [mm]: 40  | BUY NOW |
| MI VI   | Guess W1164G1 men's watch    | Display Type: Analogue<br>Strap Material: Real leather<br>Strap Colour: Brown<br>Case width [mm]: 43 | BUY NOW |