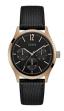

https://www.dialando.ee/

| PRODUCT |                              | DETAILS                                                                                              |         |
|---------|------------------------------|------------------------------------------------------------------------------------------------------|---------|
|         | Guess V1011M2 men's watch    | Display Type: Analogue<br>Strap Material: Textile<br>Strap Colour: Black<br>Case width [mm]: 42      | BUY NOW |
|         | Guess W65014L4 ladies' watch | Display Type: Analogue<br>Strap Material: Real leather<br>Strap Colour: Blue<br>Case width [mm]: 40  | BUY NOW |
| MI VI   | Guess W1164G1 men's watch    | Display Type: Analogue<br>Strap Material: Real leather<br>Strap Colour: Brown<br>Case width [mm]: 43 | BUY NOW |