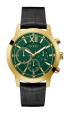

### Guess watches for men Catalog

**PRODUCT** 

**DETAILS** 

Guess W1300G1 men's watch

Display Type: Analogue Strap Material: Silicone Strap Colour: Black Case width [mm]: 42

BUY NOW

Guess W0922G7 men's watch

Display Type: Analogue Strap Material: Real leather Strap Colour: Blue Case width [mm]: 39

BUY NOW

Guess W0975G2 men's watch

Display Type: Analogue Strap Material: Nylon Strap Colour: Blue Case width [mm]: 44