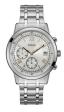

https://www.dialando.ee/

| PRODUCT |                              | DETAILS                                                                                              |         |
|---------|------------------------------|------------------------------------------------------------------------------------------------------|---------|
|         | Guess V1011M2 men's watch    | Display Type: Analogue<br>Strap Material: Textile<br>Strap Colour: Black<br>Case width [mm]: 42      | BUY NOW |
|         | Guess W65014L4 ladies' watch | Display Type: Analogue<br>Strap Material: Real leather<br>Strap Colour: Blue<br>Case width [mm]: 40  | BUY NOW |
| MI VI   | Guess W1164G1 men's watch    | Display Type: Analogue<br>Strap Material: Real leather<br>Strap Colour: Brown<br>Case width [mm]: 43 | BUY NOW |