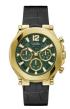

### Guess watches for men Catalog

**PRODUCT** 

**DETAILS** 

Guess W1300G1 men's watch

Display Type: Analogue Strap Material: Silicone Strap Colour: Black Case width [mm]: 42

BUY NOW

Guess W0922G7 men's watch