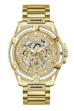

### Guess watches for men Catalog

**PRODUCT** 

**DETAILS** 

Guess W1300G1 men's watch

Display Type: Analogue Strap Material: Silicone Strap Colour: Black Case width [mm]: 42

BUY NOW

Guess W0922G7 men's watch