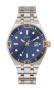

https://www.dialando.ee/

| PRODUCT |                              | DETAILS                                                                                              |         |
|---------|------------------------------|------------------------------------------------------------------------------------------------------|---------|
|         | Guess V1011M2 men's watch    | Display Type: Analogue<br>Strap Material: Textile<br>Strap Colour: Black<br>Case width [mm]: 42      | BUY NOW |
|         | Guess W65014L4 ladies' watch | Display Type: Analogue<br>Strap Material: Real leather<br>Strap Colour: Blue<br>Case width [mm]: 40  | BUY NOW |
| MI VI   | Guess W1164G1 men's watch    | Display Type: Analogue<br>Strap Material: Real leather<br>Strap Colour: Brown<br>Case width [mm]: 43 | BUY NOW |