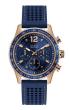

### Guess watches for men Catalog

**PRODUCT** 

**DETAILS** 

Guess W1300G1 men's watch

Display Type: Analogue Strap Material: Silicone Strap Colour: Black Case width [mm]: 42

BUY NOW

Guess W0922G7 men's watch