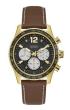

https://www.dialando.ee/

| PRODUCT |                              | DETAILS                                                                                              |         |
|---------|------------------------------|------------------------------------------------------------------------------------------------------|---------|
|         | Guess V1011M2 men's watch    | Display Type: Analogue<br>Strap Material: Textile<br>Strap Colour: Black<br>Case width [mm]: 42      | BUY NOW |
|         | Guess W65014L4 ladies' watch | Display Type: Analogue<br>Strap Material: Real leather<br>Strap Colour: Blue<br>Case width [mm]: 40  | BUY NOW |
| MI VI   | Guess W1164G1 men's watch    | Display Type: Analogue<br>Strap Material: Real leather<br>Strap Colour: Brown<br>Case width [mm]: 43 | BUY NOW |