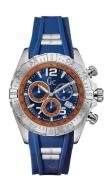

## Gc men's watch Y02010G7 Specifications

**BUY NOW** 

This document contains all the specifications for the Gc Y02010G7 men's watch. We at the DIALANDO® watch store offer a large selection of authentic watches from the best watch brands in the world.

| MATERIAL & COLOUR  |               |
|--------------------|---------------|
| Strap Material     | Rubber        |
| Strap Colour       | Blue          |
| Colour of the dial | Blue          |
| Glass              | Mineral glass |
| DETAILS            |               |
| Clasp              | Buckle        |
| Water resistant    | 10 ATM        |