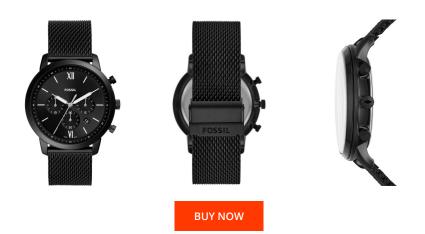

| PRODUCT INFORMATION |               |  |
|---------------------|---------------|--|
| EAN                 | 4064092026597 |  |
| Gender              | Men           |  |
| Brand               | Fossil        |  |
| Collection          | Neutra Chrono |  |
| Warranty [years]    | 2             |  |

| MATERIAL & COLOUR  |                 |
|--------------------|-----------------|
| Strap Material     | Stainless steel |
| Strap Colour       | Black           |
| Case Material      | Stainless steel |
| Case Colour        | Black           |
| Colour of the dial | Black           |
| Glass              | Mineral glass   |

#### PRODUCT EXECUTION

| Display Type  | Analogue                              |  |
|---------------|---------------------------------------|--|
| Movement type | Quartz (Battery)                      |  |
| Movement Name | JS25                                  |  |
| Functions     | 24-Hour / Date / Second / Chronograph |  |