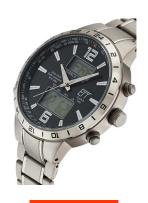

## ETT (Eco Tech Time) men's watch EGT-11416-41M Specifications

**BUY NOW** 

This document contains all the specifications for the ETT Eco Tech Time Basic Titan Solar Funk EGT-11416-41M men's watch. We at the DIALANDO® watch store offer a large selection of authentic watches from the best watch brands in the world. https://www.dialando.ee/

| PRODUCT EXECUTION   |                                                                                                                                                                            |
|---------------------|----------------------------------------------------------------------------------------------------------------------------------------------------------------------------|
| Display Type        | Analogue                                                                                                                                                                   |
| Movement type       | Quartz (Solar)                                                                                                                                                             |
| Movement Name       | W345 / DE) / Signaldcf77mainflingen                                                                                                                                        |
| Functions           | Second / Radio controlled clock / Charge Control indicator / Perpetual calendar / Overcharge protection / Minute / World Timer / Hour / Daylight saving time / Chronograph |
| MEASURES            |                                                                                                                                                                            |
| Case width [mm]     | 43                                                                                                                                                                         |
| Case thickness [mm] | 13                                                                                                                                                                         |

| MATERIAL & COLOUR  |                                   |
|--------------------|-----------------------------------|
| Strap Material     | Titanium                          |
| Strap Colour       | Silver                            |
| Case Material      | Titanium                          |
| Case Colour        | Silver                            |
| Case Surface       | Polished / Matted                 |
| Colour of the dial | Blue                              |
| Glass              | Hardened glass / Mineral glass    |
| DETAILS            |                                   |
| Bezel              | Fixed                             |
| Case Bottom        | Titanium bottom / Pressed         |
| Clasp              | Folding clasp                     |
| Lighting           | Luminous indexes / Luminous hands |
| Water resistant    | 5 ATM                             |