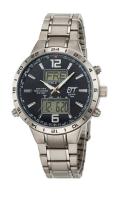

## ETT (Eco Tech Time) men's watch EGT-11416-41M Specifications

**BUY NOW** 

This document contains all the specifications for the ETT Eco Tech Time Basic Titan Solar Funk EGT-11416-41M men's watch. We at the DIALANDO® watch store offer a large selection of authentic watches from the best watch brands in the world. https://www.dialando.ee/

| PRODUCT EXECUTION   |                                                                                                                                                                            |
|---------------------|----------------------------------------------------------------------------------------------------------------------------------------------------------------------------|
| Display Type        | Analogue                                                                                                                                                                   |
| Movement type       | Quartz (Solar)                                                                                                                                                             |
| Movement Name       | W345 / DE) / Signaldcf77mainflingen                                                                                                                                        |
| Functions           | Second / Radio controlled clock / Charge Control indicator / Perpetual calendar / Overcharge protection / Minute / World Timer / Hour / Daylight saving time / Chronograph |
| MEASURES            |                                                                                                                                                                            |
| Case width [mm]     | 43                                                                                                                                                                         |
| Case thickness [mm] | 13                                                                                                                                                                         |

| MATERIAL & COLOUR  |                                   |
|--------------------|-----------------------------------|
| Strap Material     | Titanium                          |
| Strap Colour       | Silver                            |
| Case Material      | Titanium                          |
| Case Colour        | Silver                            |
| Case Surface       | Polished / Matted                 |
| Colour of the dial | Blue                              |
| Glass              | Hardened glass / Mineral glass    |
| DETAILS            |                                   |
| Bezel              | Fixed                             |
| Case Bottom        | Titanium bottom / Pressed         |
| Clasp              | Folding clasp                     |
| Lighting           | Luminous indexes / Luminous hands |
| Water resistant    | 5 ATM                             |