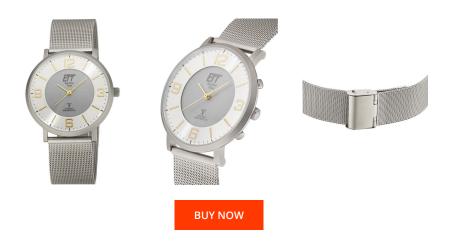

## ETT (Eco Tech Time) men's watch EGS-11395-25M Specifications

This document contains all the specifications for the ETT Eco Tech Time Atacama EGS-11395-25M men's watch. We at the DIALANDO® watch store offer a large selection of authentic watches from the best watch brands in the world.

| MATERIAL & COLOUR  |                                      |
|--------------------|--------------------------------------|
| Strap Material     | Stainless steel                      |
| Strap Colour       | Silver                               |
| Case Material      | Stainless steel                      |
| Case Colour        | Silver                               |
| Case Surface       | Matted                               |
| Colour of the dial | Silver                               |
|                    |                                      |
| Glass              | Hardened glass / Mineral glass       |
| DETAILS            | Hardened glass / Mineral glass       |
|                    | Hardened glass / Mineral glass Fixed |
| DETAILS            |                                      |
| DETAILS<br>Bezel   | Fixed                                |