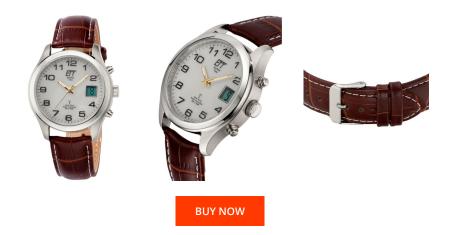

| PRODUCT INFORMATION |                     |  |
|---------------------|---------------------|--|
| EAN                 | 4260411159469       |  |
| Gender              | Men                 |  |
| Brand               | ETT (Eco Tech Time) |  |
| Collection          | Basic               |  |
| Warranty [years]    | 2                   |  |

| MATERIAL & COLOUR    |                                                |
|----------------------|------------------------------------------------|
| Strap Material       | Real leather                                   |
| Strap Colour         | Brown                                          |
| Case Material        | Stainless steel                                |
| Case Colour          | Silver                                         |
| Case Surface         | Polished / Matted                              |
| Colour of the dial   | Grey                                           |
| Glass                | Mineral glass                                  |
|                      |                                                |
| DETAILS              |                                                |
| Bezel                | Fixed                                          |
|                      |                                                |
| Case Bottom          | Stainless steel bottom (screwed)               |
| Case Bottom<br>Clasp | Stainless steel bottom (screwed)<br>Pin buckle |
|                      |                                                |

| PRODUCT EXECUTION |                                                                                |
|-------------------|--------------------------------------------------------------------------------|
| Display Type      | Digital / Analogue                                                             |
| Movement type     | Quartz (Solar)                                                                 |
| Movement Name     | Empfang des Signals DCF 77 (Mainflingen / W366 / DE)                           |
| Functions         | Minute / Radio controlled clock / Perpetual calendar<br>/ Date / Hour / Second |
| MEASURES          |                                                                                |
| IVIEASURES        |                                                                                |
| Case width [mm]   | 39                                                                             |
|                   | 39<br>12                                                                       |
| Case width [mm]   |                                                                                |