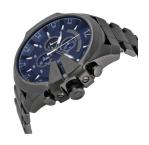

## men's watch DZ4329 Specifications

**BUY NOW** 

This document contains all the specifications for the Diesel DZ4329 men's watch. We at the DIALANDO® watch store offer a large selection of authentic watches from the best watch brands in the world.

| MATERIAL & COLOUR  |                 |
|--------------------|-----------------|
| Strap Material     | Stainless steel |
| Strap Colour       | Grey            |
| Colour of the dial | Blue            |
| Glass              | Mineral glass   |
| DETAILS            |                 |
|                    |                 |