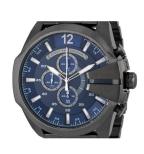

## men's watch DZ4329 Specifications

**BUY NOW** 

This document contains all the specifications for the Diesel DZ4329 men's watch. We at the DIALANDO® watch store offer a large selection of authentic watches from the best watch brands in the world.

| MATERIAL & COLOUR  |                 |
|--------------------|-----------------|
| Strap Material     | Stainless steel |
| Strap Colour       | Grey            |
| Colour of the dial | Blue            |
| Glass              | Mineral glass   |
| DETAILS            |                 |
|                    |                 |