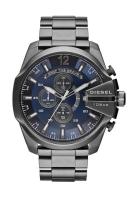

## men's watch DZ4329 Specifications

**BUY NOW** 

This document contains all the specifications for the Diesel DZ4329 men's watch. We at the DIALANDO® watch store offer a large selection of authentic watches from the best watch brands in the world.

| MATERIAL & COLOUR  |                 |
|--------------------|-----------------|
| Strap Material     | Stainless steel |
| Strap Colour       | Grey            |
| Colour of the dial | Blue            |
| Glass              | Mineral glass   |
| DETAILS            |                 |
|                    |                 |